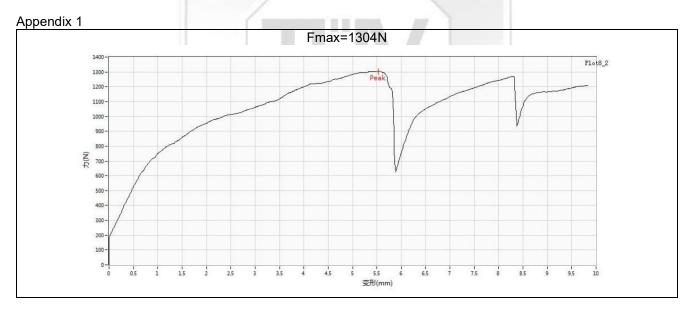

Test Result-According to client's requirements:

| Item         | Requirement                                                                                                    | Remark                                                                      | Verdict |
|--------------|----------------------------------------------------------------------------------------------------------------|-----------------------------------------------------------------------------|---------|
| Loading test | The lamp hook is installed and fixed according to the customer, and the load test is carried out on the screw. | maximum force: 1304N<br>Additional test details<br>are listed in Appendix 1 | /       |
|              | Record the maximum force of deformation.                                                                       |                                                                             |         |