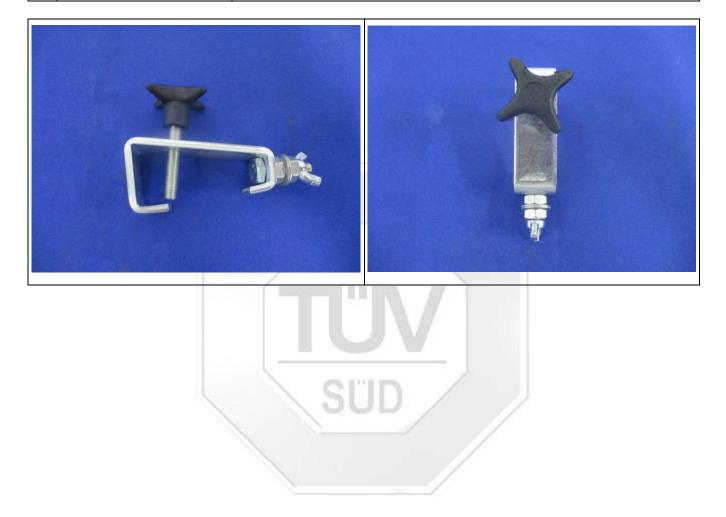

## Description of the test subject:

| 1 | Product Description | Hook Clamp 16# |
|---|---------------------|----------------|
| 2 | Dimensions          | 0.17kg         |

**Test Report** 

No.: 64.190.23.3091.01 Dated: 2023-12-11

Test Result-According to client's requirements:

| Item         | Requirement                                                                                                    | Remark                                                                      | Verdict |
|--------------|----------------------------------------------------------------------------------------------------------------|-----------------------------------------------------------------------------|---------|
| Loading test | The lamp hook is installed and fixed according to the customer, and the load test is carried out on the screw. | maximum force: 1304N<br>Additional test details<br>are listed in Appendix 1 | /       |
|              | Record the maximum force of deformation.                                                                       |                                                                             |         |