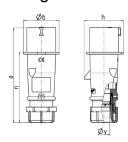

## Drawing

| Drawing                  | Amp.  | 16    |              |       | 32  |            |      |
|--------------------------|-------|-------|--------------|-------|-----|------------|------|
| 2 MB 217                 | Poles | 3     | 4            | 5     | 3   | 4          | 5    |
| Dim. in mm               | а     | 142   | 147          | 147   | 186 | 186        | 180  |
|                          | b     | 53    | 59           | 67    | 70  | 70         | 77   |
|                          | h     | 59    | 69.4         | 76    | 81  | 81         | 89.5 |
|                          | n     | 105.2 | 110.5        | 110.5 | 141 | 141        | 135  |
|                          | у     | 14.5  | 16           | 16    | 22  | 22         | 22   |
| Terminal for cond. cross |       | 1     | 1            | 1     | 2.5 | 2.5        | 2.5  |
| section (mm²) minmax.    |       | —2.5  | <b>—</b> 2.5 | —2.5  | —6  | <b>—</b> 6 | 6    |