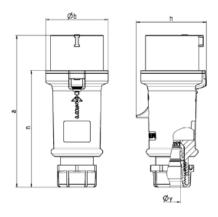

## Drawing

| Drawing                  | Amp.  | 16           |              |       | 32         |      |               |
|--------------------------|-------|--------------|--------------|-------|------------|------|---------------|
| 2 MB 214                 | Poles | 3            | 4            | 5     | 3          | 4    | 5             |
| Dim. in mm               | а     | 148          | 160          | 160   | 197        | 197  | 197           |
|                          | b     | 55           | 65.6         | 65.6  | 75         | 75   | 75            |
|                          | h     | 61           | 72.5         | 72.5  | 80.5       | 80.5 | 85            |
|                          | n     | 112          | 123.5        | 123.5 | 152        | 152  | 152           |
|                          | у     | 14.5         | 16           | 16    | 22         | 22   | 22            |
| Terminal for cond. cross |       | 1            | 1            | 1     | 2.5        | 2.5  | 2.5           |
| section (mm²) minmax.    |       | <b>—</b> 2.5 | <b>—</b> 2.5 | —2.5  | <u>—</u> 6 | —6   | <del></del> 6 |