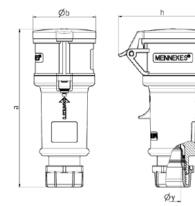

## Drawing

| Drawing                  | Amp.  | 16   |      |      | 32  |     |     |
|--------------------------|-------|------|------|------|-----|-----|-----|
| 3 MB 60                  | Poles | 3    | 4    | 5    | 3   | 4   | 5   |
| Dim. in mm               | а     | 160  | 174  | 172  | 214 | 214 | 210 |
|                          | b     | 57   | 61   | 69   | 75  | 75  | 80  |
|                          | h     | 83   | 92   | 98   | 100 | 100 | 108 |
|                          | у     | 16   | 16   | 16   | 22  | 22  | 22  |
|                          |       |      |      |      |     |     |     |
| Terminal for cond. cross |       | 1    | 1    | 1    | 2.5 | 2.5 | 2.5 |
| section (mm²) minmax.    |       | -2.5 | -2.5 | -2.5 | —6  | —6  | 6   |