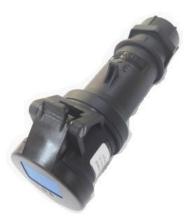

## **Connector ProTOP®**

Part no. 182ZA

- screw terminals
- cable gland and sealing
- strain relief and protection against kinking
- · enclosure with thread lock and safety slide

## **Technical specifications**

| Ampere                | 16 A            |
|-----------------------|-----------------|
| Poles                 | 3 p             |
| Voltage               | 230 V           |
| Clock position        | 6 h             |
| Hertz                 | 50-60 Hz        |
| Connection technology | Screw terminals |
| Contact               | Standard        |
| Protection type       | IP 44           |
| Weight                | 180 g           |