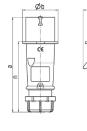

## Drawing

| Drawing                            | Amp.  | 16    |       |       | 32  |     |      |
|------------------------------------|-------|-------|-------|-------|-----|-----|------|
| 2 MB 217                           | Poles | 3     | 4     | 5     | 3   | 4   | 5    |
| Dim. in mm                         | а     | 142   | 147   | 147   | 186 | 186 | 180  |
|                                    | b     | 53    | 59    | 67    | 70  | 70  | 77   |
|                                    | h     | 59    | 69.4  | 76    | 81  | 81  | 89.5 |
|                                    | n     | 105.2 | 110.5 | 110.5 | 141 | 141 | 135  |
|                                    | У     | 14.5  | 16    | 16    | 22  | 22  | 22   |
| Terminal for cond. cross           |       | 1     | 1     | 1     | 2.5 | 2.5 | 2.5  |
| section (mm <sup>2</sup> ) minmax. |       | -2.5  | -2.5  | -2.5  | —6  | —6  | —6   |