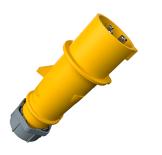

## Plug AM-TOP®

Part no. 259

- screw terminals

- single part body cable gland and sealing strain relief and protection against kinking

## **Technical specifications**

| Ampere                    | 32 A            |
|---------------------------|-----------------|
| Poles                     | 3 p             |
| Voltage                   | 110 V           |
| Clock position            | 4 h             |
| Hertz                     | 50-60 Hz        |
| Connection technology     | Screw terminals |
| Contact                   | standard        |
| Protection type           | IP 44           |
| Weight                    | 254 g           |
| Declaration of Conformity | EAC, CQC        |