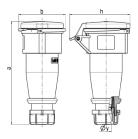

## Drawing

| Drawing                  | Amp.  | l    | 10   |      |     | 32  |     |
|--------------------------|-------|------|------|------|-----|-----|-----|
| 3 MB 63                  | Poles | 3    | 4    | 5    | 3   | 4   | 5   |
| Dim. in mm               | а     | 162  | 165  | 167  | 209 | 209 | 208 |
|                          | b     | 60   | 68   | 76   | 82  | 82  | 89  |
|                          | h     | 83   | 92   | 98   | 100 | 100 | 108 |
|                          | у     | 14.5 | 16   | 16   | 22  | 22  | 22  |
|                          |       |      |      |      |     |     |     |
| Terminal for cond. cross |       | 1    | 1    | 1    | 2.5 | 2.5 | 2.5 |
| section (mm²) minmax.    |       | -2.5 | —2.5 | —2.5 | 6   | —6  | -6  |
|                          |       |      |      |      |     |     |     |