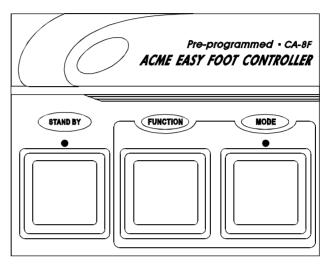

## CA-8&ca-8f

CA-8F

- I The Easy Controller provides additional wired remote functionality to designed for different lighting fixtures under Master/Slave linkage.
- I Stand By: To blackout the lighting fixtures.
- Mode selection: Different run modes, e.g. fast/slow, audio/manual/auto, position, latch, etc., correspond to different functions.
- I Function selection: Implements a wide variety of effects, like strobe, X/Y moving pattern selection, gobo/ color changing, X/Y position setting, dimmer, etc. Functions vary with different fixtures.
- I Different lights have different modes and different functions which can be triggered by CA-8 (CA-8F) easy controller. Please refer to each lighting fixture's user manual for more details.
- I Dimension/Weight: 88X57X20mm/0.32kg (CA-8) 230X180X44mm/1.2kg(CA-8F)