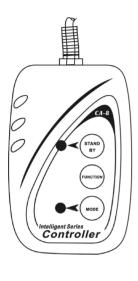

## CA-8&ca-8f

CA-8F

- I The Easy Controller provides additional wired remote functionality to designed for different lighting fixtures under Master/Slave linkage.
- I Stand By: To blackout the lighting fixtures.
- Mode selection: Different run modes, e.g. fast/slow, audio/manual/auto, position, latch, etc., correspond to different functions.
- I Function selection: Implements a wide variety of effects, like strobe, X/Y moving pattern selection, gobo/ color changing, X/Y position setting, dimmer, etc. Functions vary with different fixtures.
- I Different lights have different modes and different functions which can be triggered by CA-8 (CA-8F) easy controller. Please refer to each lighting fixture's user manual for more details.
- I Dimension/Weight: 88X57X20mm/0.32kg (CA-8) 230X180X44mm/1.2kg(CA-8F)