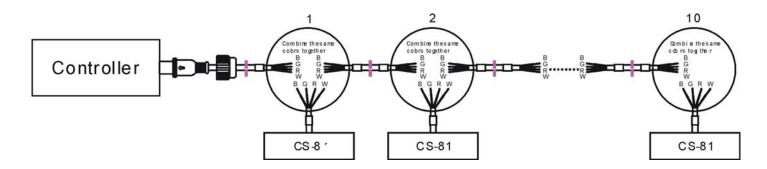

## 3. Installation:

CAUTIONS: Ensure that main power supply is off before installing or wire the LED fixture. You can use the controller to control the LED fixture, please refer to the following diagram to link the LED fixtures.