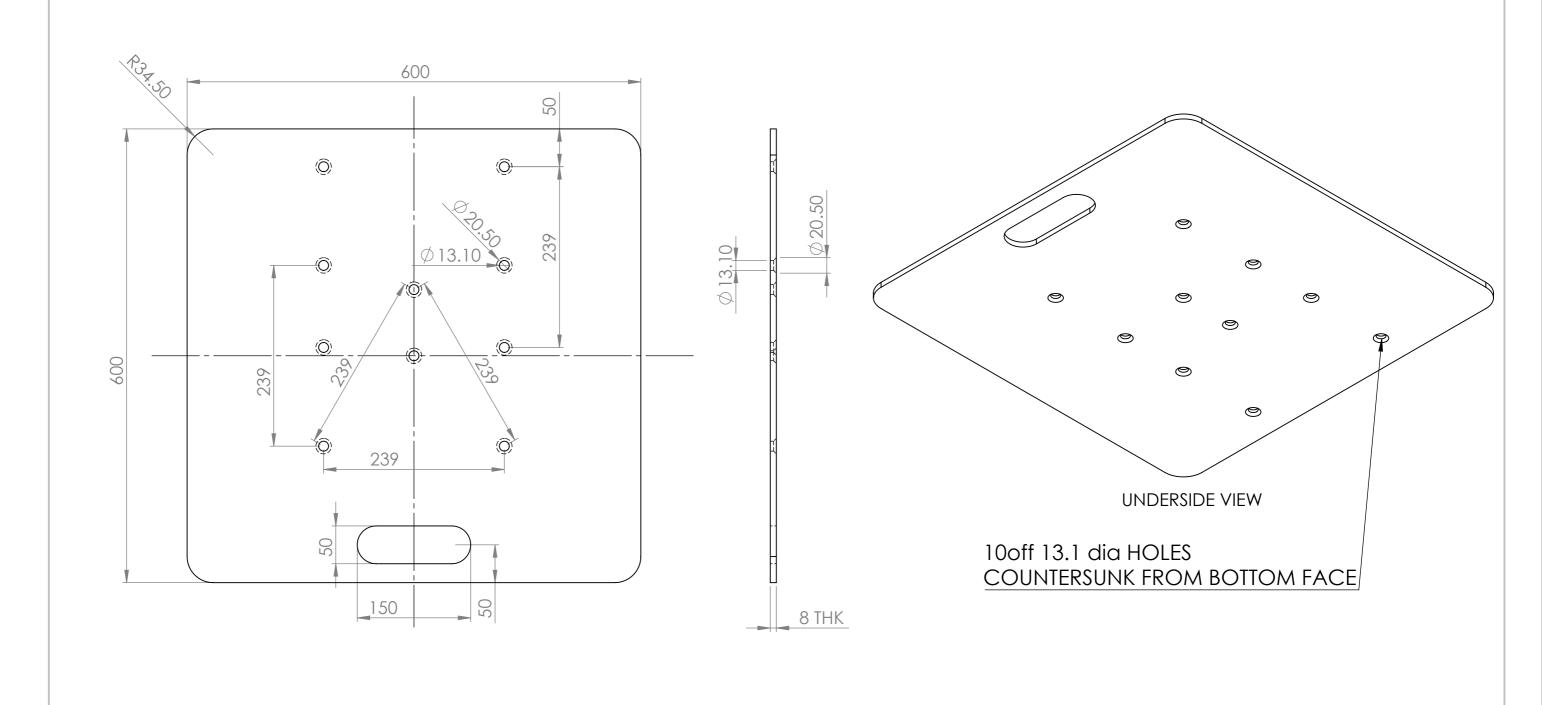

|        | NCES:         | FINISH: |        |      |           | DEBUR AND<br>BREAK SHARP<br>EDGES | DO NOT SCALE DRAWING REVISION |                           |       |        |    |  |
|--------|---------------|---------|--------|------|-----------|-----------------------------------|-------------------------------|---------------------------|-------|--------|----|--|
|        | NAME          | SIGI    | NATURE | DATE |           |                                   |                               |                           |       |        |    |  |
| DRAWN  | Craig Bridson |         |        |      |           |                                   |                               |                           |       |        |    |  |
| CHK'D  |               |         |        |      |           |                                   |                               | Truss                     |       |        |    |  |
| APPV'D |               |         |        |      |           |                                   |                               |                           |       |        |    |  |
| MFG    |               |         |        |      |           |                                   |                               |                           |       |        |    |  |
| Q.A    |               |         |        |      | MATERIAL  |                                   | )<br>non                      | DWG NO                    |       | 2.0    | А3 |  |
|        |               |         |        |      | \$275JR 8 |                                   | )[[[[[                        | UBP600 600 x 600 x 8mm BP |       |        |    |  |
|        |               |         |        |      | WEIGHT:   |                                   |                               | SCALE:1:5                 | SHEET | 1 OF 1 |    |  |