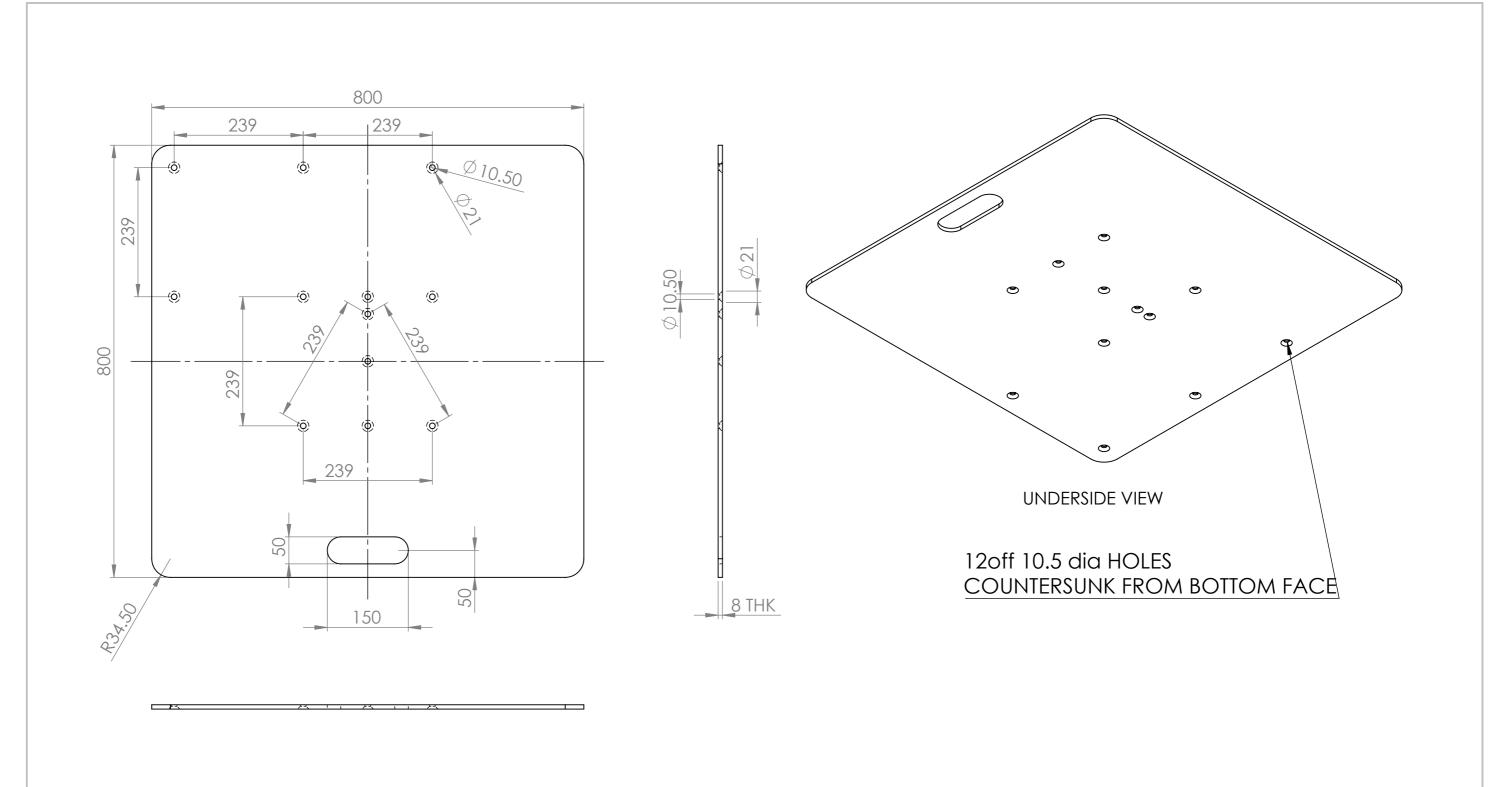

| UNLESS OTHERWISE SPECIFIED: FINISH: DIMENSIONS ARE IN MILLIMETERS |               |     |        |      |           |          | DEBUR AND<br>BREAK SHARP<br>EDGES | DO NOT SCALE DRAWING           |              | REVISION |    |  |
|-------------------------------------------------------------------|---------------|-----|--------|------|-----------|----------|-----------------------------------|--------------------------------|--------------|----------|----|--|
| SURFAC<br>TOLERA<br>LINEAI<br>ANGU                                | R:            |     |        |      |           |          |                                   |                                |              |          |    |  |
|                                                                   | NAME          | SIG | NATURE | DATE |           |          |                                   |                                |              |          |    |  |
| DRAWN                                                             | Craig Bridson |     |        |      |           |          |                                   |                                |              |          |    |  |
| CHK'D                                                             | CHK'D         |     |        |      |           |          |                                   | S GIODEI                       |              |          |    |  |
| APPV'D                                                            |               |     |        |      |           |          |                                   | PUSS                           |              |          |    |  |
| MFG                                                               |               |     |        |      |           |          |                                   |                                |              |          |    |  |
| Q.A                                                               |               |     |        |      | MATERIAL: |          |                                   | DWG NO.                        |              |          | A3 |  |
|                                                                   |               |     |        |      |           | S275JR 8 | 3mm                               | UBP800 800 x 800 x 8mm BP      |              |          | AS |  |
|                                                                   |               |     |        |      |           |          |                                   | ODI GOO GOO X GOO X GITIITI DI |              |          |    |  |
|                                                                   |               |     |        |      | WEIGHT:   |          |                                   | SCALE:1:7                      | SHEET 1 OF 1 |          |    |  |
|                                                                   |               |     |        |      |           |          |                                   |                                |              |          |    |  |