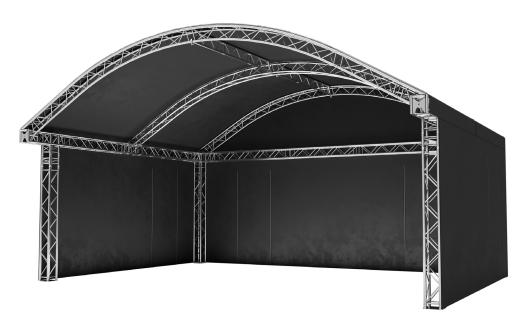

## PART LIST ARCH ROOF 8x6 METER (GT-RBB8x6PL)

| Code          | Name                                                                             | Pieces |
|---------------|----------------------------------------------------------------------------------|--------|
| F34BASEPL     | F34PL base plate                                                                 | 4      |
| F34100PL      | F34PL 100cm                                                                      | 4      |
| F34150PL      | F34PL 150cm                                                                      | 4      |
| F34200PL      | F34PL 200cm                                                                      | 3      |
| F34250PL      | F34PL 250cm                                                                      | 3      |
| F34300PL      | F34PL 300cm                                                                      | 1      |
| GT-RBB6x4PLST | Arch roof 6x4m set special truss                                                 | 1      |
|               | Special corner rear F34PL                                                        | 2      |
|               | Special corner middle F34PL                                                      | 2      |
|               | Special corner front F34PL                                                       | 2      |
|               | F33 arch truss with piping rail                                                  | 6      |
|               | Roof ladder 2-pieces                                                             | 2      |
|               | Connector set                                                                    | 59     |
| GT-RBB8x6PLST | Arch roof special truss 8x6m extension set                                       | 1      |
|               | F33 arch truss with piping rail                                                  | 6      |
|               | Roof ladder extension middle                                                     | 2      |
|               | Connector set                                                                    | 22     |
| GT-RBB8x6PLPS | Arch roof canopy set 8x6m, black                                                 | 1      |
|               | Canopy for roof 8x6m, 9809, 7x3251mm, long side with rail short side with eyelet | 2      |
|               | Canopy for backwall 8m, 8827, 6x1756,4mm, long side with eyelet, arch with pipe  | 1      |
|               | Net for backwall all sides with eyelet, with door and droping system             | 1      |
|               | Net for side wall with eyelet, with door and droping system                      | 2      |
|               | Rope, L=5m for droping system                                                    | 3      |
|               | Rubber span                                                                      | 170    |
| 102374        | Equality statics                                                                 | 1      |