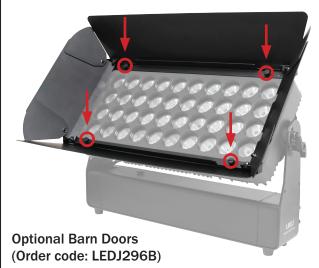

### **Technical specifications**

To fit the barn doors, place them over the front lens of the fixture and use the four thumbscrews located in each corner to tighten it to the fixture. The safety wire attached to the barn door can be clipped to one of the two holes in each of the side arms.