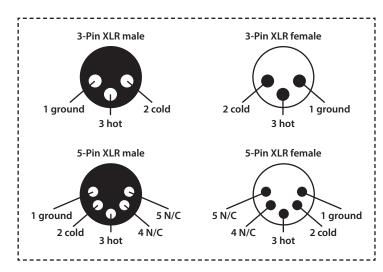

#### DATA cable (DMX cable) requirements (for DMX operation):

This fixture can be controlled via DMX-512 protocol. The DMX address is set on the back of the unit. Your unit requires either a standard 3-pin or 5-pin XLR connector for data input/output, see images below.

| Pin Configuration |             |  |  |  |
|-------------------|-------------|--|--|--|
| 3-Pin             | 5-Pin       |  |  |  |
| Pin 1 - Ground    |             |  |  |  |
| Pin 2 - Negative  |             |  |  |  |
| Pin 3 - Positive  |             |  |  |  |
| _                 | Pin 4 - N/C |  |  |  |
| -                 | Pin 5 - N/C |  |  |  |