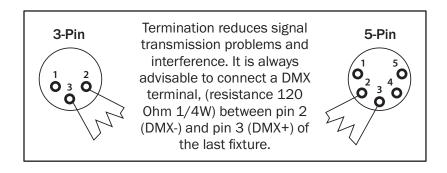

#### **Line termination:**

When longer runs of cable are used, you may need to use a terminator on the last unit to avoid erratic behaviour.

Using a cable terminator will decrease the possibilities of erratic behaviour.

(3-pin - Order ref: CABL90, 5-pin - Order ref: CABL89)