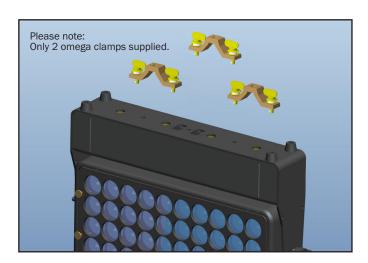

two holes in each of the side arms.



To fit the snoot, place it over the front lens of the fixture and use the four thumbscrews located in each corner to tightnen it to the fixture.

The safety wire attached to the snoot can be clipped to one of the two holes in each of the side arms.

#### **Optional Lenses**

(20° - Order code: LEDJ296L) (40° - Order code: LEDJ296M) (15 x 60° - Order code: LEDJ296N)

To fit the lens, slide the left side with the locating pegs into the locating slots on the left side of the fixtures frontal glass, pull back the two thumb spring clips on the right of the lens and lower the lens so it is flush with the housing. Release the spring clips which will fix the lens in place. Reverse the above steps to release the lens.



#### **Underside mounting points:**





# **Operating instructions**



<u>IMPORTANT! PLEASE NOTE:</u> The OLED display for this fixture has a menu locking function where after 30 seconds of inactivity it will lock. To unlock the menu hold the "MODE" and "SET" buttons for 3 seconds.

| Main Menu              | Sub Menu         | Options/Valu     | es                  | Description                |
|------------------------|------------------|------------------|---------------------|----------------------------|
|                        |                  | Yes              |                     |                            |
| 1: Auto                |                  | No               |                     | Auto Mode                  |
|                        | 1) Mode          | <b>01</b> -15    |                     |