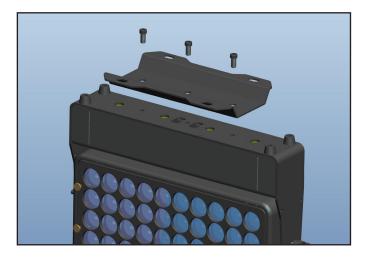

# Ledj

- 01 Bracket tightening knobs
- 02 OLED display
- 03 Function buttons
- 04 PowerCON TRUE1 input
- 05 PowerCON TRUE1 output
- 06 IP rated 5-Pin XLR input
- 07 IP rated 5-Pin XLR output
- 08 Fans

In the box: 1 x fixture,

#### **Underside mounting points:**