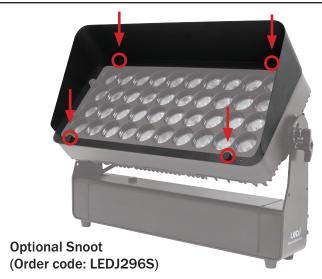

To fit the snoot, place it over the front lens of the fixture and use the four thumbscrews located in each corner to tightnen it to the fixture.

The safety wire attached to the snoot can be clipped to one of the two holes in each of the side arms.