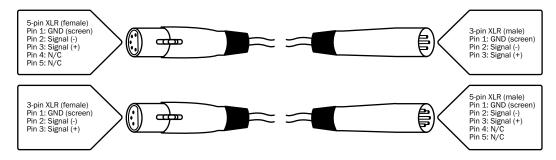

#### 5-pin XLR DMX connectors:

Some manufactures use 5-pin XLR connectors for data transmission in place of 3-pin. 5-pin XLR fixtures may be implemented in a 3-pin XLR DMX line. When inserting standard 5-pin XLR connectors in to a 3-pin line a cable adaptor must be used. The diagram below details the correct cable conversion.