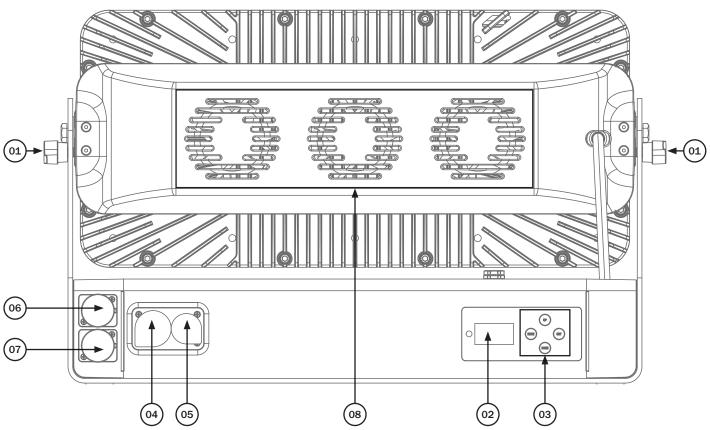

# Ledj

- 01 Bracket tightening knobs
- 02 OLED display
- 03 Function buttons
- 04 PowerCON TRUE1 input
- 05 PowerCON TRUE1 output
- 06 IP rated 5-Pin XLR input
- 07 IP rated 5-Pin XLR output
- 08 Fans

In the box: 1 x fixture,

- 2 x omega clamps,
- 1 x power cable &
- 1 x user manual