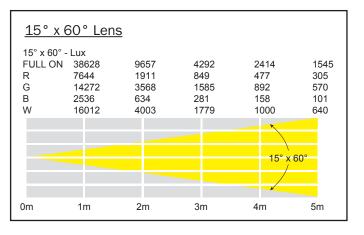

#### **Optional Lenses**

(20° - Order code: LEDJ296L) (40° - Order code: LEDJ296M) (15 x 60° - Order code: LEDJ296N)

To fit the lens, slide the left side with the locating pegs into the locating slots on the left side of the fixtures frontal glass, pull back the two thumb spring clips on the right of the lens and lower the lens so it is flush with the housing. Release the spring clips which will fix the lens in place. Reverse the above steps to release the lens.