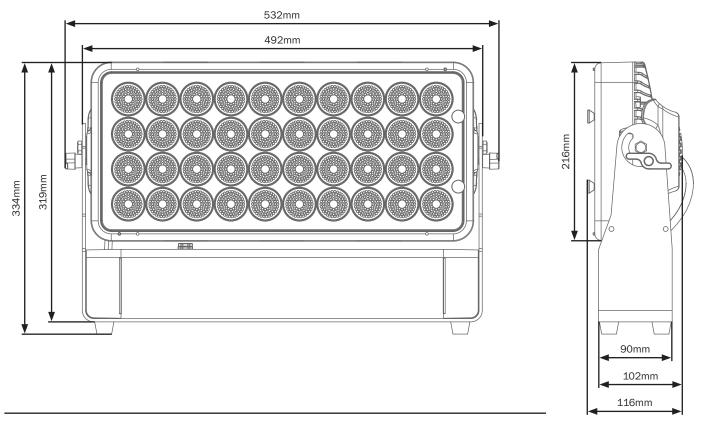

| Specifications    | Spectra QX40 Pixel MKII |
|-------------------|-------------------------|
| Power consumption | 373W                    |
| Power supply      | 100~240V, 50/60Hz       |
| Dimensions        | 334 x 532 x 138mm       |
| Weight            | 11.9kg                  |
| Order code        | LEDJ296A                |

# Ledj

- 01 Bracket tightening knobs
- 02 OLED display
- 03 Function buttons
- 04 PowerCON TRUE1 input
- 05 PowerCON TRUE1 output
- 06 IP rated 5-Pin XLR input
- 07 IP rated 5-Pin XLR output
- 08 Fans

In the box: 1 x fixture,