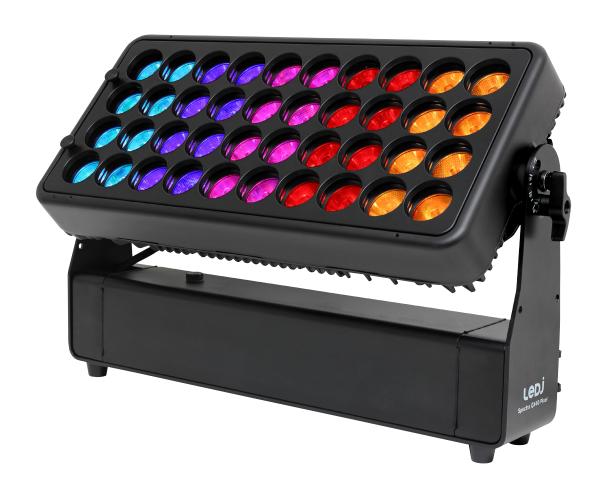

#### Spectra QX40 Pixel MKII

Equipped with 40 x 15W RGBW LEDs, the QX40 is suitable for illuminating event spaces, stages or facades, while the zone control allows lighting designers to create stunning effects. The unit utilises quad-colour LED technology to produce a wide colour spectrum from rich, primary colours through to subtle pastel hues. Designed for rental and events, the QX40 features quick release omega brackets, powerCON TRUE1 connectors for power input/output and also features both wired and wireless DMX by W-DMX Sweden. The slim profile of the fixture is ideally suited for loading into road trunks holding multiple units. A range of optional accessories including beam shaping lenses, snoots and barndoors further widen its applications.