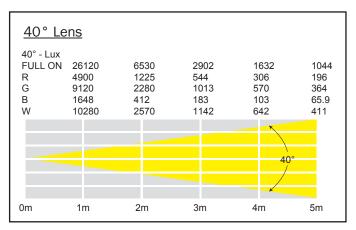

#### **Optional Lenses**

(20° - Order code: LEDJ296L) (40° - Order code: LEDJ296M) (15 x 60° - Order code: LEDJ296N)

To fit the lens, slide the left side with the locating pegs into the locating slots on the left side of the fixtures frontal glass, pull back the two thumb spring clips on the right of the lens and lower the lens so it is flush with the housing. Release the spring clips which will fix the lens in place. Reverse the above steps to release the lens.