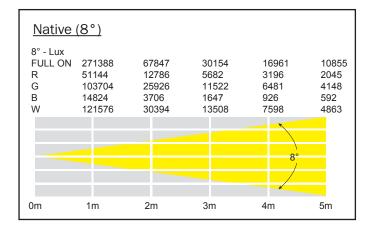

- 40 x 15W quad-colour LEDs (RGBW)
- Beam angle: 8°
- · 3kHz refresh rate
- · Pixel zone mapping
- Wireless DMX control by W-DMX Sweden
- DMX channels: 1/3/4/6/9/20 or 25 selectable
- Static colour, colour change and colour fade modes
- · Master/slave mode when cabled