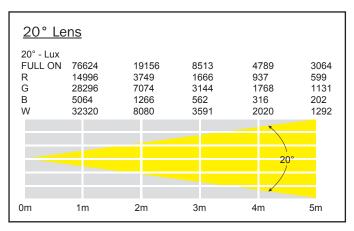

#### **Optional Lenses**

(20° - Order code: LEDJ296L) (40° - Order code: LEDJ296M) (15 x 60° - Order code: LEDJ296N)

To fit the lens, slide the left side with the locating pegs into the locating slots on the left side of the fixtures frontal glass, pull back the two thumb spring clips on the right of the lens and lower the lens so it is flush with the housing. Release the spring clips which will fix the lens in place. Reverse the above steps to release the lens.