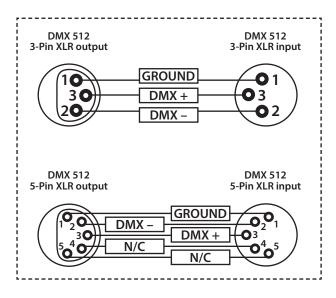

#### DATA cable (DMX cable) requirements (for DMX operation):

This fixture can be controlled via DMX-512 protocol. The DMX address is set on the back of the unit. Your unit requires either a standard 3-pin or 5-pin XLR connector for data input/output, see images below.

#### Notice:

Be sure to follow the diagrams below when making your own cables. Do not connect the cables shield conductor to the ground lug or allow the shield conductor to come in contact with the XLRs outer casing. Grounding the shield could cause a short circuit and erratic behaviour.

| Pin Configuration |             |  |  |  |
|-------------------|-------------|--|--|--|
| 3-Pin             | 5-Pin       |  |  |  |
| Pin 1 - Ground    |             |  |  |  |
| Pin 2 - Negative  |             |  |  |  |
| Pin 3 - Positive  |             |  |  |  |
| _                 | Pin 4 - N/C |  |  |  |
| -                 | Pin 5 - N/C |  |  |  |