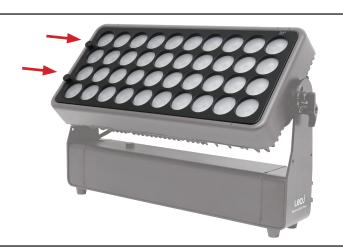

#### **Optional Lenses**

(20° - Order code: LEDJ296L) (40° - Order code: LEDJ296M) (15 x 60° - Order code: LEDJ296N)

To fit the lens, slide the left side with the locating pegs into the locating slots on the left side of the fixtures frontal glass, pull back the two thumb spring clips on the right of the lens and lower the lens so it is flush with the housing. Release the spring clips which will fix the lens in place. Reverse the above steps to release the lens.