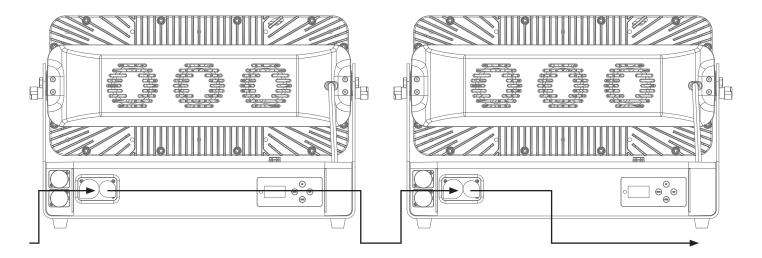

### Multiple fixture power linking

#### **Power linking:**

This fixture provides power linking via the power output on the rear allowing multiple units to be connected together. The maximum number of fixtures that can be connected is 6 fixtures @ 240V or 3 fixtures @ 120V (including the first fixture). After the maximum number of fixtures are connected a new power run will need to be started.

Please note: Caution should be used when power linking other fixtures to the Spectra QX40 Pixel MKII as the power consumption of other fixtures will vary. Fixtures fitted with lamps often require 2/3 times more current on startup, these may require their own power source.