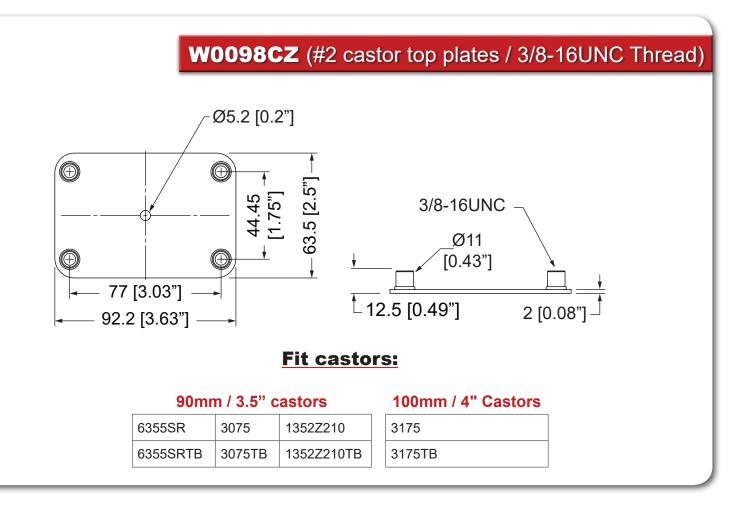

## Steel Plate with Integrated Threads to mount casters

With this innovative new castor plate there's no longer a need for a large and heavy castor board.

Castors bolt directly through the wheel plate into the W0098-FM's integrated

M8 threads or 3/8-16UNC threads with no need for any t-nuts.

Significantly reduce your overall case weight and speed up fixing time with this new system ideal for fast or automated production.

- No T-Nuts Required
- Huge Time and Cost Saving
- Ideal for Automated Production