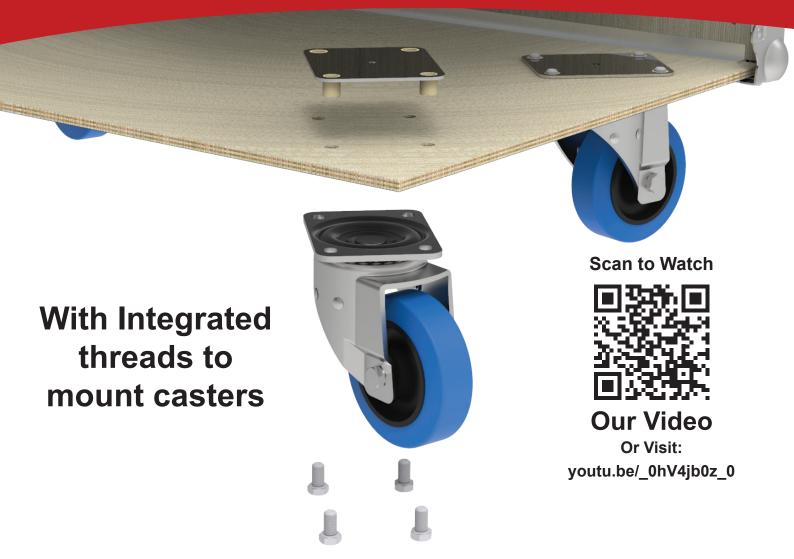

## W0098 - Steel Caster Plate

## Steel Plate with Integrated Threads to mount casters

With this innovative new castor plate there's no longer a need for a large and heavy castor board.

Castors bolt directly through the wheel plate into the W0098-FM's integrated

M8 threads or 3/8-16UNC threads with no need for any t-nuts.

Significantly reduce your overall case weight and speed up fixing time with this new system ideal for fast or automated production.

- No T-Nuts Required
- Huge Time and Cost Saving
- Ideal for Automated Production