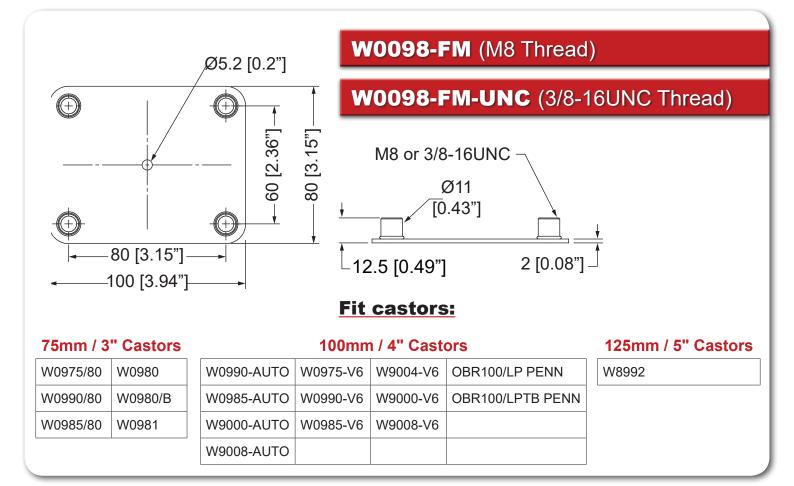

## Steel Plate with Integrated Threads to mount casters

With this innovative new castor plate there's no longer a need for a large and heavy castor board.

Castors bolt directly through the wheel plate into the W0098-FM's integrated

M8 threads or 3/8-16UNC threads with no need for any t-nuts.

Significantly reduce your overall case weight and speed up fixing time with this new system ideal for fast or automated production.

- No T-Nuts Required
- Huge Time and Cost Saving
- Ideal for Automated Production