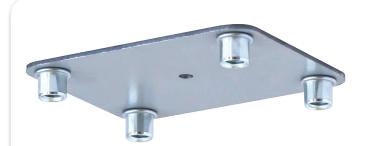

## Steel Plate with Integrated Threads to mount casters

With this innovative new castor plate there's no longer a need for a large and heavy castor board.

Castors bolt directly through the wheel plate into the W0098-FM's integrated

M8 threads or 3/8-16UNC threads with no need for any t-nuts.

Significantly reduce your overall case weight and speed up fixing time with this new system ideal for fast or automated production.

- No T-Nuts Required
- Huge Time and Cost Saving
- Ideal for Automated Production