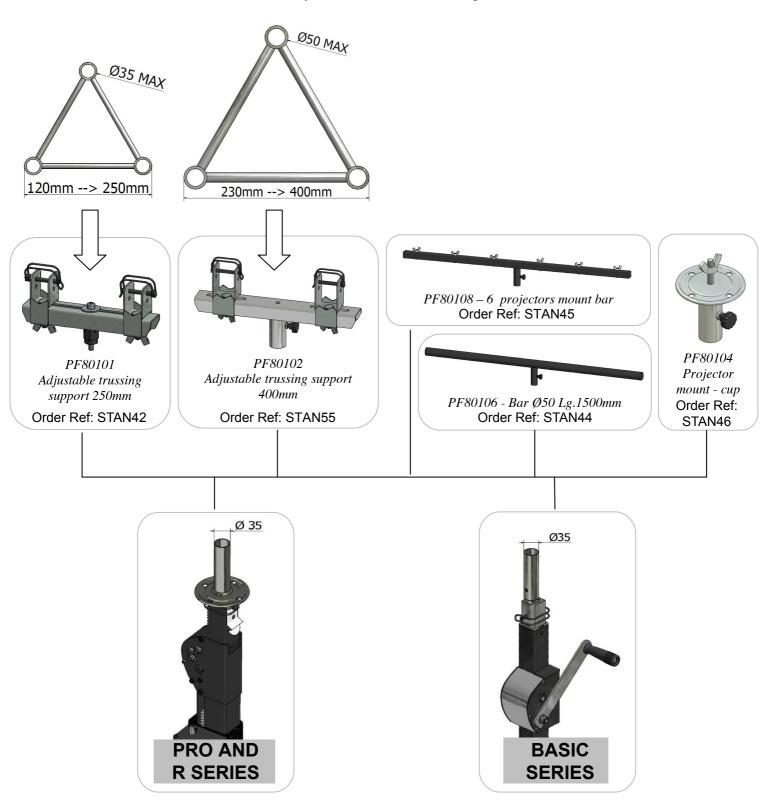

## Fixing systems of the accessories

The Goliath Studio accessories can directly be fixed on the Ø35 adapter delivered with the lifter.



## How to adapt your accessories from other brands to the Goliath-studio lifters:

Case n° 1: Accessory mounted on a tube Ø inter 36mm Mini

Ø 35

PRO AND
R SERIES

Fixation with the accessory delivered with the lifter

Case n° 3: Accessory mounted on a spigot Ø exter 35mm

**PRO AND** 

**R SERIES** 

Fixation with the female-to-female Ø35 adaptor

Case n° 2: Accessory mounted on a spigot Ø exter 28mm

Ø28 exter

Ø28

BASIC
SERIES

Fixation without adaptor

**PRO AND** 

**R SERIES** 

Fixation without adaptor

PF80105
Adaptor Ø35 female-to-female
Order Ref: STAN58

**SERIES** 

www.prolight.co.uk