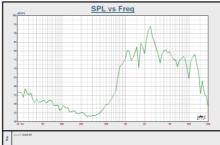

## **Specifications**

| Driver             | 75mmØ (3") coated paper cone |
|--------------------|------------------------------|
| Frequency response | 120Hz - 20kHz                |
| Sensitivity        | 87dB                         |
| Dispersion angle   | 155°                         |
| Cut-out dimensions | 95mmØ                        |
| Mounting depth     | 70mm                         |
| 100V line tappings | 3W, 6W                       |
| Construction       | Pressed steel frame & basket |
| Dimensions         | 70 x 100mmØ                  |
| Weight             | 384g                         |