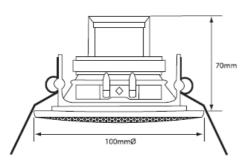

## **Installation**

Choose a location in the ceiling where there is at least 70mm void to accommodate the depth of the speaker and transformer. Mark out and cut a circular hole of 95mm diameter and feed the speaker cable through from the amplifier. Note: The amplifier must be a 100V type and the speaker wire must be double-insulated.

## **Specifications**

| Driver             | 75mmØ (3") coated paper cone |
|--------------------|------------------------------|
| Frequency response | 120Hz - 20kHz                |
| Sensitivity        | 87dB                         |
| Dispersion angle   | 155°                         |
| Cut-out dimensions | 95mmØ                        |
| Mounting depth     | 70mm                         |
| 100V line tappings | 3W, 6W                       |
| Construction       | Pressed steel frame & basket |
| Dimensions         | 70 x 100mmØ                  |
| Weight             | 384g                         |