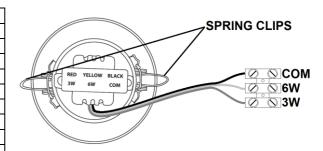

The EC36V has 3 coloured wires feeding to the transformer from a 3-way screw terminal block. Connect the "-" speaker wire to the black "COM" terminal and connect the "+" speaker wire to either the red "3W" or yellow "6W" terminal, depending on the required power output.

Once connections are made, push the 2 spring clips upward so that they point vertically alongside the magnet of the speaker and offer up to the cut-out in the ceiling, feeding the speaker wire, then the spring clips and the rear of the speaker through the hole. The spring clips will fold back to secure the speaker in place.