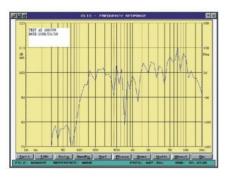

# **Specifications**

| Woofer                | 135mm (5.25") |
|-----------------------|---------------|
| Dispersion angle      | 155°          |
| Frequency response    | 110Hz - 13kHz |
| Power rms : 100V line | 6W            |
| Cutout                | 165mmØ        |
| Mounting depth        | 57mm          |
| SPL @ 1W/1m           | 90dB (±3dB)   |
| Tappings              | 1.5, 3, 6W    |
| Material              | Metal         |
| Dimensions            | 60 x 197mmØ   |
| Weight                | 638g          |