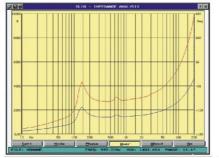

# **Specifications**

| Woofer                | 135mm (5.25") |
|-----------------------|---------------|
| Dispersion angle      | 155°          |
| Frequency response    | 110Hz - 13kHz |
| Power rms : 100V line | 6W            |
| Cutout                | 165mmØ        |
| Mounting depth        | 57mm          |
| SPL @ 1W/1m           | 90dB (±3dB)   |
| Tappings              | 1.5, 3, 6W    |
| Material              | Metal         |
| Dimensions            | 60 x 197mmØ   |
| Weight                | 638g          |