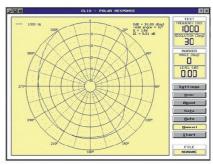

This makes the EC56V suitable for the distribution of voice paging and background music.

The housing and grille are made of high quality steel in a hard-wearing white finish.

The housing is flush mount and moisture resistant with a 160° dispersion angle.