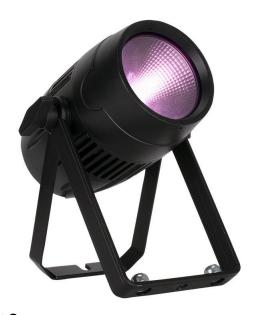

# Encore Burst UV IP

Code: 1226100376

The ADJ Encore Burst UV IP is a high intensity, IP65 outdoor rated UV Washer/Strobe with a 50W UV C.O.B.LED. The fixture is constructed of a rugged metal housing. The fixture features a 50-degree beam angle.

The Encore Burst UV IP has different selectable dimming curves, strobe effect, 4-button LED menu system, IP65 rated, 5-pin DMX In/Out plus IP65 Locking Power IN/Out connections to daisy chain power (rubber protective covers over all connections).

### Features:

- IP65 Outdoor Rated: protects from dust, sand, moisture, liquid.
- 50-degree Beam Angle
- Control Protocol: DMX & RDM (Remote Device Management), 4 DMX Modes:1/2/3/6 channels
- Dim Modes: 6 Presets (Standard, Stage, TV, Architectural, Theatre & Stage 2) with Dim Speed control (0.1~10)
- 16-bit Dimming: 0 100%, Strobe & pulse control
- Adjustable LED Refresh Rates (900~25k Hz) and Gamma Settings (2.0-2.8)
- Display: OLED display with 4-button touch menu
- Data Input: IP65 5pin DMX In/Out
- Power Input: IP65 Locking Power In/Out (with protective rubber caps)
- Safety Cable Loop
- Scissor yoke with Omega bracket attachment