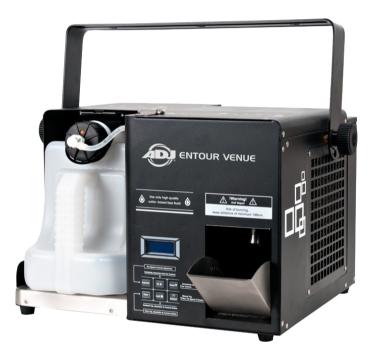

# Entour Venue

Code: 1411100020

The ADJ Entour Venue is a professional grade touring Faze Machine for installations or mobile use. This pro Fazer offers a very quick warm-up time and produces a massive amount of atmosphere. The Entour Venue features an easy to read LED function display with fog timer, continuous fog and manual fog options. Connections include 3-pin and 5-pin DMX and Locking Power AC input. Uses high quality water based haze fluid. (Code 1421200027 ADJ Haze Fluid water based 5lt)

#### Features:

- Professional 1400W DMX Faze Machine
- Warm-up time: 45 Seconds
- Output: 420m3 per min (max output)
- Fluid consumption: 16ml/min max output)
- Uses ADJ water based Haze fluid (Code 1421200027 ADJ Haze Fluid water based 5I)

#### Control:

- 4 Operating Modes: built-in timer, manual, continuous or DMX control
- 3 DMX Channel Modes: 1, 2 or 4 Channels
- Fan speed adjustment 5% to 100%
- Haze volume adjustment 0% to 100%
- LCD Function Display with built-in remote with Fog Timer, Continuous Fogging, & Manual Fogging
- 2 direct access buttons for manual fogging and timer operation

## **Construction:**

- Metal Housing
- Hanging Bracket
- External fluid tank: 5,6 Lt

## **Connections:**

- 3 & 5-pin locking DMX In/Out connections
- Locking Power IN connection