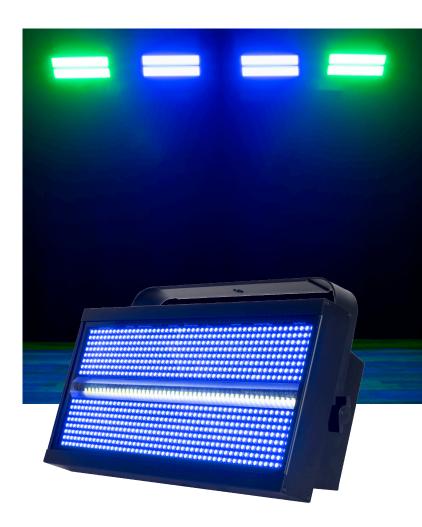

The ADJ Jolt Panel FX is an innovative multi-use strobe / eye candy fixture. It is equipped with 800 RGB SMD LED for color strobing and eye candy effects, and 48 white SMD LED located in the center of fixture to create the traditional look of a strobe. Zone chasing control provides an eye candy effect when used together with the white LEDs. The Jolt Panel FX's massive light output is specifically designed for large stages, nightclubs, live events and touring.

# **Light Source:**

- 800 RGB SMD LEDs + 48 Cool White SMD LEDs
- RGB LEDs: 121 Degree Beam Angle
- Cool White LEDs: 89 Degree Beam Angle
- Color Temperature: Red: 620-630nm. Green:
  515-525nm. Blue: 460-470nm. / Cool White: 6500-7000K
- 50,000 Hour Average LED Life

## **Features:**

- 40 x RGB LED zones
- 6 x Cool White LED zones
- 25 built-in RGB LED Program Macros
- 9 built-in Cool White LED Program Macros