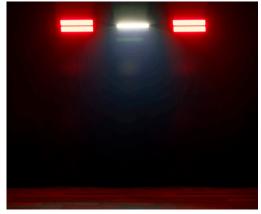

The ADJ Jolt Panel FX is an innovative multi-use strobe / eye candy fixture. It is equipped with 800 RGB SMD LED for color strobing and eye candy effects, and 48 white SMD LED located in the center of fixture to create the traditional look of a strobe. Zone chasing control provides an eye candy effect when used together with the white LEDs. The Jolt Panel FX's massive light output is specifically designed for large stages, nightclubs, live events and touring.

## **Features:**

- 40 x RGB LED zones
- 6 x Cool White LED zones
- 25 built-in RGB LED Program Macros
- 9 built-in Cool White LED Program Macros