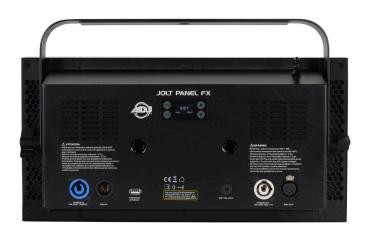

The rear panel has conveniently located 5-pin DMX in/out connections along with locking power in/out to daisy chain power. There is also a USB input that allows uses a fast and conve-nient way to update firmware. There are also hole to connect an omega bracket to the Jolt Panel FX.

The Jolt Panel FX offers users an easy way to navigate the built-in features from a LCD display with a 4-button menu system. The display allows users to change dimming modes, dimming speed, programs, color macros, LED refresh rate, gamma settings and DMX channel modes.

#### **Connections:**

- Data: 5-pin DMX In/Out
- 180 degree mounting bracket system
- Ready for Omega Bracket
- Power locking power in/out