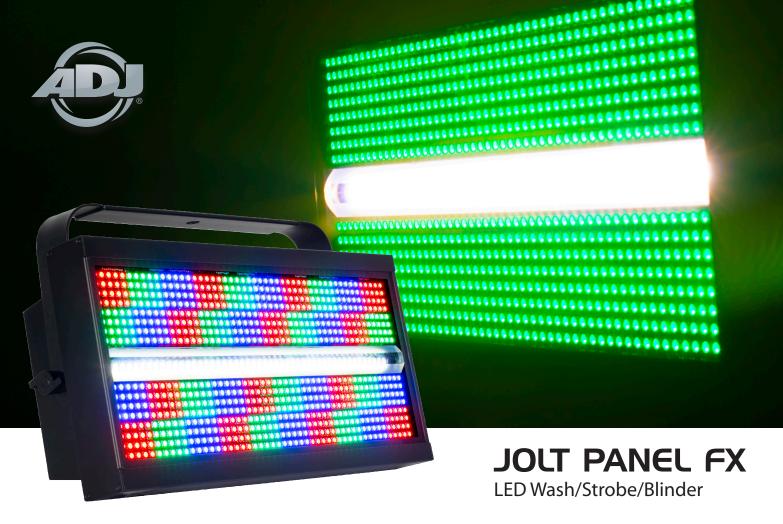

The ADJ Jolt Panel FX is an innovative multi-use strobe / eye candy fixture. It is equipped with 800 RGB SMD LED for color strobing and eye candy effects, and 48 white SMD LED located in the center of fixture to create the traditional look of a strobe. Zone chasing control provides an eye candy effect when used together with the white LEDs. The Jolt Panel FX's massive light output is specifically designed for large stages, nightclubs, live events and touring.

# **JOLT PANEL FX**