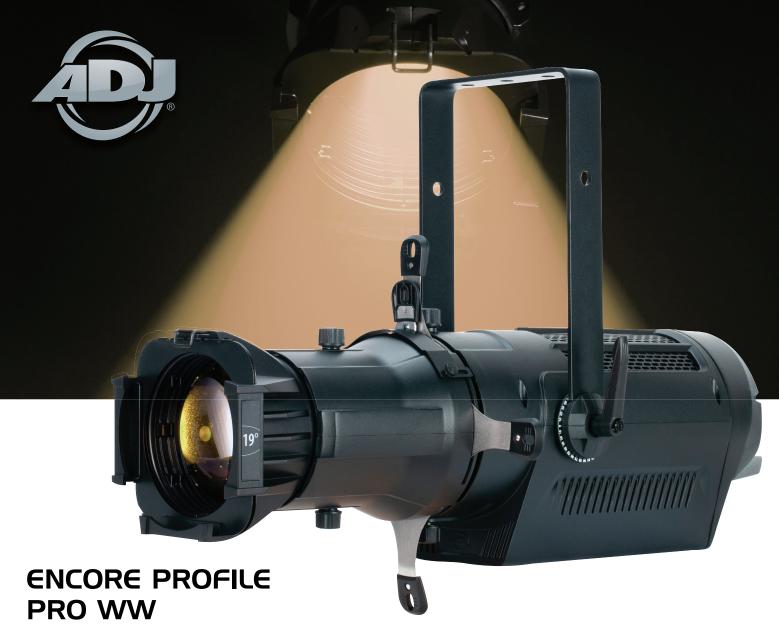

260W Warm White LED Ellipsoidal

The Encore Profile Pro WW<sup>TM</sup> ellipsoidal features a high powered 260W Warm White >97CRI 3,200K LED engine producing 10,000+ total lumens, 14°, 19°, 26°, 36°, and 50° interchangeable lens options (sold separately), (4) blade manual framing shutters, manual focus, supports B size metal HT transparency gobos, DMX controlled electronic strobe, and variable dimming curves and dimming modes, adjustable refresh frequency for flicker free operation for TV and FILM, locking 5-pin XLR In/Out and Locking Power In/Out, (4) button LCD control display panel, an integrated rigging yoke, quiet fan cooling, and a multi-voltage universal auto switching power supply (AC100-240v).

# **ENCORE PROFILE PRO WW**

#### **Photometric Data:**

- >97CRI 10,000 Total Lumens (with 26° lens)
- 3200K Color Temperature

# **GOBOs:**

- Supports "B" Size Metal, HT Transparency Gobos
- GOBO Holder is included
- GOBOs are sold separately