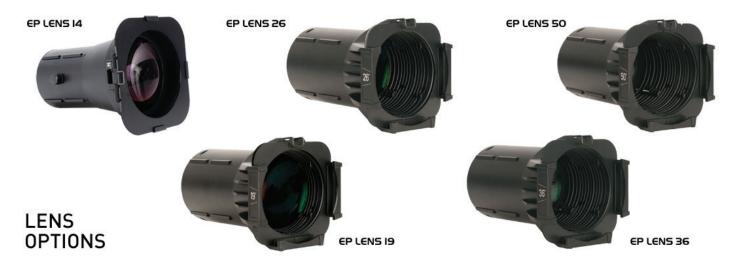

# **Optional Accessories:**

- EP Lens 14 (14° Lens)
- EP Lens 19 (19° Lens)
- EP Lens 26 (26° Lens)
- EP Lens 36 (36° Lens)
- EP Lens 50 (50° Lens)