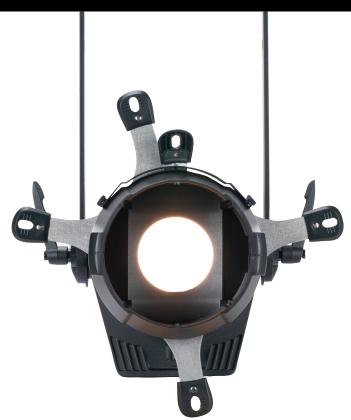

# **GOBOs:**

- Supports "B" Size Metal, HT Transparency Gobos
- GOBO Holder is included
- GOBOs are sold separately

#### **Included Items:**

One locking power cable

260W WARM WHITE (3200K) LED ENGINE