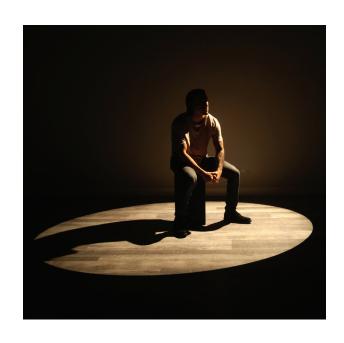

260W Warm White LED Ellipsoidal

The Encore Profile Pro WW<sup>TM</sup> ellipsoidal features a high powered 260W Warm White >97CRI 3,200K LED engine producing 10,000+ total lumens, 14°, 19°, 26°, 36°, and 50° interchangeable lens options (sold separately), (4) blade manual framing shutters, manual focus, supports B size metal HT transparency gobos, DMX controlled electronic strobe, and variable dimming curves and dimming modes, adjustable refresh frequency for flicker free operation for TV and FILM, locking 5-pin XLR In/Out and Locking Power In/Out, (4) button LCD control display panel, an integrated rigging yoke, quiet fan cooling, and a multi-voltage universal auto switching power supply (AC100-240v).

#### **Photometric Data:**

- >97CRI 10,000 Total Lumens (with 26° lens)
- 3200K Color Temperature