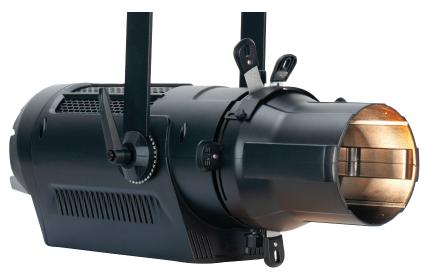

260W Warm White LED Ellipsoidal

The Encore Profile Pro WW<sup>TM</sup> ellipsoidal features a high powered 260W Warm White >97CRI 3,200K LED engine producing 10,000+ total lumens, 14°, 19°, 26°, 36°, and 50° interchangeable lens options (sold separately), (4) blade manual framing shutters, manual focus, supports B size metal HT transparency gobos, DMX controlled electronic strobe, and variable dimming curves and dimming modes, adjustable refresh frequency for flicker free operation for TV and FILM, locking 5-pin XLR In/Out and Locking Power In/Out, (4) button LCD control display panel, an integrated rigging yoke, quiet fan cooling, and a multi-voltage universal auto switching power supply (AC100-240v).