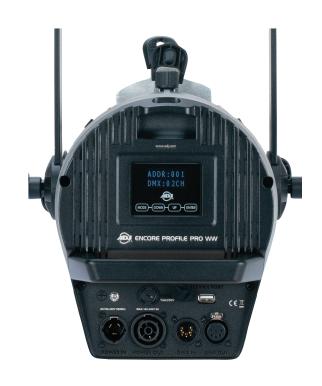

## **Control / Connections:**

- (3) DMX Channel Modes (1 / 3 / 4)
- Adjustable Refresh Rate (900-1500, 25,000 Hz)
- 4-button Control Panel
- LED Menu Display
- Locking 5-pin XLR Connector In/Out
- Locking Power Connector In/Out
- With Wired Digital Communication Network