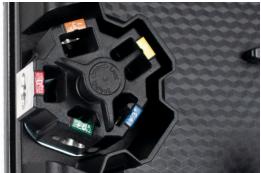

The VS3IP is a high resolution video panel from ADJ. Each panel has a pixel pitch of 3.84mm with a configuration of a 3-in-1 RGB SMD1921 LEDs. The panel is IP65 on the front and IP54 on the back, which allows for temporary outdoor use. The brightness is 4500 NITS. The panel also features MOM (Memory On Module) technology and produces a high refresh rate of 3,840Hz. The VS3IP includes IP65 locking power in/out connections and locking RJ45 ethernet in/out connections. This panel also features a built-in Novastar A5S receiving card.

### FEATURES:

- IP65 Front / IP54 Back (Temporary outdoor use)
- Corner Protectors to protect the corners of the VS3IP during transport, set-up and teardown
- IP65 rated rubber capped protective connections
- 4 easy to replace video modules on each panel
- Rear carry handles
- Curve panels in convex or concave -6, -3 degrees or 0, +3, +6 degrees
- · Quick lock system to connect panels together
- Quick release power supply / receiving card module
- Novastar A5S receiving card