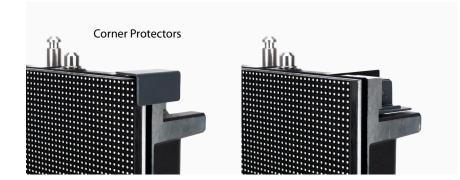

### FEATURES:

- IP65 Front / IP54 Back (Temporary outdoor use)
- Corner Protectors to protect the corners of the VS3IP during transport, set-up and teardown
- IP65 rated rubber capped protective connections
- 4 easy to replace video modules on each panel
- Rear carry handles
- Curve panels in convex or concave -6, -3 degrees or 0, +3, +6 degrees
- · Quick lock system to connect panels together
- Quick release power supply / receiving card module
- Novastar A5S receiving card