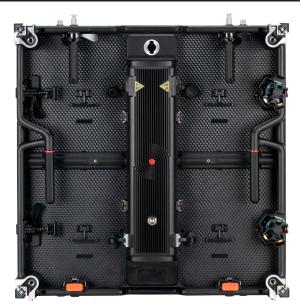

The VS3IP has four individual mini modules and is rear serviceable. The VS3IPFC8 flight case holds 8 VS3IP panels. The VS3IPRB1 single panel, multi-purpose rigging bar may be used to vertically hang up to 20 VS3IP panels or vertically ground stack up to 8 panels. The panel is ETL approved.

#### Curve Angle Knob