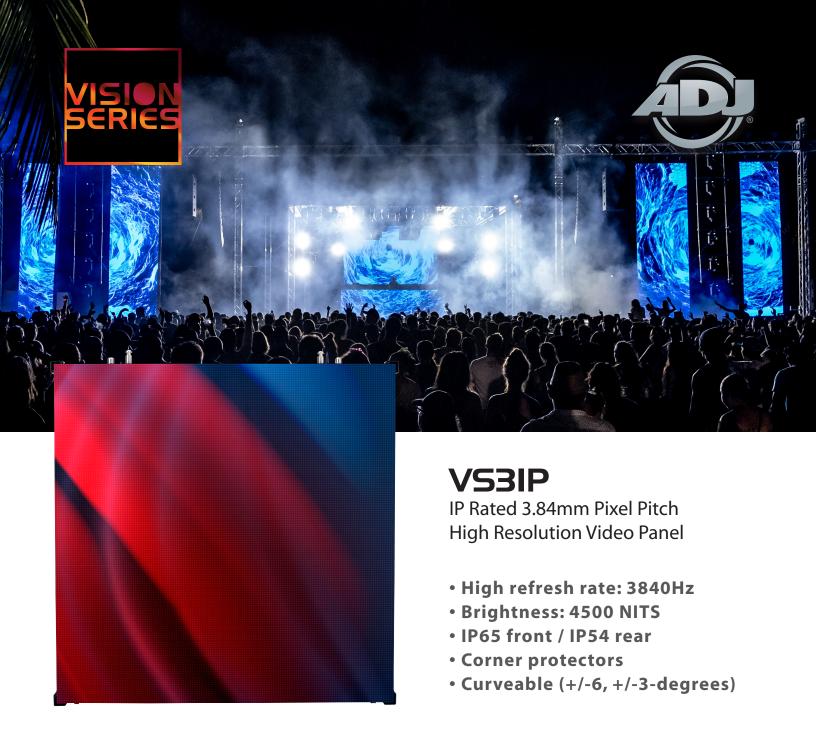

The VS3IP is a high resolution video panel from ADJ. Each panel has a pixel pitch of 3.84mm with a configuration of a 3-in-1 RGB SMD1921 LEDs. The panel is IP65 on the front and IP54 on the back, which allows for temporary outdoor use. The brightness is 4500 NITS. The panel also features MOM (Memory On Module) technology and produces a high refresh rate of 3,840Hz. The VS3IP includes IP65 locking power in/out connections and locking RJ45 ethernet in/out connections. This panel also features a built-in Novastar A5S receiving card.

### FEATURES:

- IP65 Front / IP54 Back (Temporary outdoor use)
- Corner Protectors to protect the corners of the VS3IP during transport, set-up and teardown
- IP65 rated rubber capped protective connections
- 4 easy to replace video modules on each panel
- Rear carry handles
- Curve panels in convex or concave -6, -3 degrees or 0, +3, +6 degrees
- · Quick lock system to connect panels together
- Quick release power supply / receiving card module
- Novastar A5S receiving card