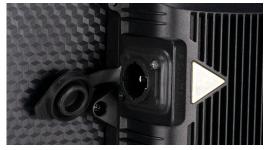

### FEATURES:

- IP65 Front / IP54 Back (Temporary outdoor use)
- Corner Protectors to protect the corners of the VS3IP during transport, set-up and teardown
- IP65 rated rubber capped protective connections
- 4 easy to replace video modules on each panel
- Rear carry handles
- Curve panels in convex or concave -6, -3 degrees or 0, +3, +6 degrees
- · Quick lock system to connect panels together
- Quick release power supply / receiving card module
- Novastar A5S receiving card

# **CERTIFICATIONS:**

- cETLus Approved (Control #5015975)
- CE Approved
- Fcc Approved

IP65 Rated Rubber Capped Protective Connections