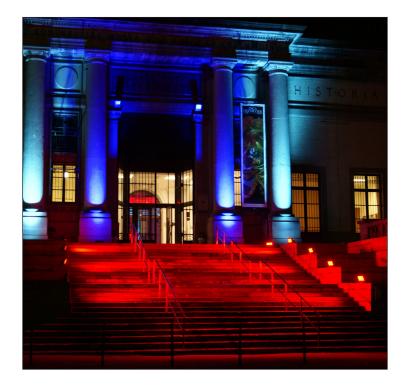

## SlimBANK Q18 ILS

- Versatile quad-color LED wash light with brilliant eye candy effects
- ILS compatibility for use in the ILS ecosystem
- D-Fi USB compatibility for wireless Master/Slave or DMX control
- Generate complex looks easily with built-in, eye-catching auto programs with sectional control
- · Adjustable barn doors help direct and focus the light
- Access built-in automated programs via IRC-6 remote, Master/Slave or DMX
- · Achieve smooth LED fading with built-in dimming curves
- Ideal for sound-sensitive environments due to the radiant cooling design
- Save time running extension cords by power linking multiple units