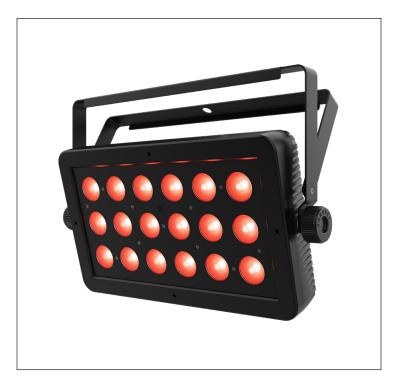

## SlimBANK Q18 ILS

- Versatile quad-color LED wash light with brilliant eye candy effects
- ILS compatibility for use in the ILS ecosystem
- D-Fi USB compatibility for wireless Master/Slave or DMX control
- Generate complex looks easily with built-in, eye-catching auto programs with sectional control
- · Adjustable barn doors help direct and focus the light
- Access built-in automated programs via IRC-6 remote, Master/Slave or DMX
- · Achieve smooth LED fading with built-in dimming curves
- Ideal for sound-sensitive environments due to the radiant cooling design
- Save time running extension cords by power linking multiple units

## **Specifications**

DMX Channels: 4, 6, 10 or 16DMX Connectors: 3-pin XLR

 Light Source: 18 LEDs (quad-color RGBA) 4 W, (1 A) 50,000 hours life expectancy

Strobe Rate: 0 to 20 Hz

Beam Angle: 17°Field Angle: 31°