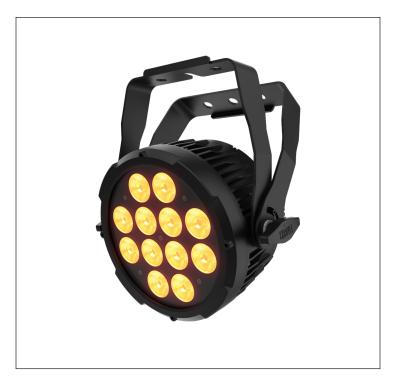

## SlimPAR Pro Q IP

- Outdoor-rated, quad-color LED wash light designed for any temporary outdoor event
- Weatherproof fixture perfect for outdoor parties or behind wet bars
- Innovative, touch-sensitive digital display
- Eliminate internal humidity and pressure with the integrated GORE valve
- Reduce the need for extra extension cords with power and data linking outputs
- Robust housing repels water, snow, dirt and sand for all-weather applications
- Flicker-free operation suitable for on-camera use
- Provides smooth and even coverage while nearly eliminating multicolored shadows
- Fits best in the CHS-40 VIP gear bag

## **Specifications**

DMX Channels: 4, 5 or 10DMX Connectors: 3-pin XLR

• Light Source: 12 LEDs (quad-color (1.9 A)), 6 W, 50,000

hours life expectancy Strobe Rate: 0 to 20 Hz

Beam Angle: 19°Field Angle: 33°