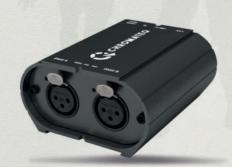

### COSA-E 1024 / PRO

Ethernet to DMX stand alone interface with LAN and Internet access

- Remote programming and firmware update
- Commands and configurations with the Wi-Light 2 mobile app
- UDP protocol for third-party software triggers
- A 6-in-1 multi-protocol stand alone device
- Artnet/sACN recording on µSD and Stand Alone playback