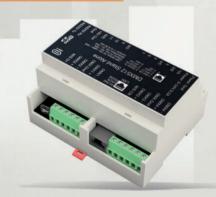

# DIN-E 512 / 1024 / 2048

Ethernet stand alone interface for DIN rails

- · Numerous triggers: RS232, UDP, Ethernet, smart contact, infrared, Time clock
- 2048 model controls up to 10 zones simultaneously
- 4 DMX ports for managing 1, 2 or 4 Universes
- NODE, Art-Net/sACN to DMX decoder for 4 universes