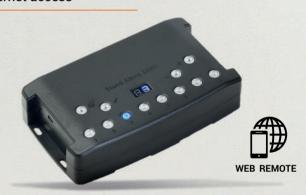

### COSA-E 1024 / PRO

Ethernet to DMX stand alone interface with LAN and Internet access

- Remote programming and firmware update
- Commands and configurations with the Wi-Light 2 mobile app
- UDP protocol for third-party software triggers
- A 6-in-1 multi-protocol stand alone device
- Artnet/sACN recording on µSD and Stand Alone playback