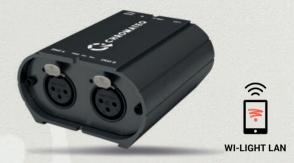

### COSA-E 1024 / PRO

Ethernet to DMX stand alone interface with LAN and Internet access

- Remote programming and firmware update
- Commands and configurations with the Wi-Light 2 mobile app
- UDP protocol for third-party software triggers
- A 6-in-1 multi-protocol stand alone device
- Artnet/sACN recording on µSD and Stand Alone playback