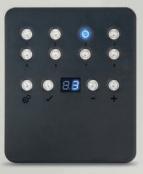

### TOUCH 512 / 1024

Tactile wall mounted DMX controller

- Sleek RGB/W/A and CTO colour wheel, brightness and Cool/Warm White selection
- 1024 model controls up to 5 zones simultaneously
- Rear plate compatible with European, American, and Asian mounting hardware