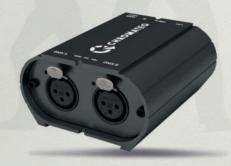

### COSA-E 1024 / PRO

Ethernet to DMX stand alone interface with LAN and Internet access

- Remote programming and firmware update
- Commands and configurations with the Wi-Light 2 mobile app
- UDP protocol for third-party software triggers
- A 6-in-1 multi-protocol stand alone device
- Artnet/sACN recording on µSD and Stand Alone playback