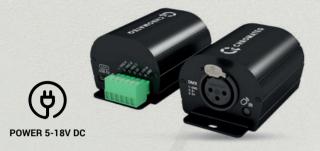

### CLUB 128 / 512

Cost-effective USB to DMX interfaces for small lighting projects

- 128 or 512 channels of Live control or Stand Alone playback
- Infrared receiver (Remote control included with CLUB 512)
- 3 trigger options by dry contacts
- 5-18V DC Input on Terminal Block