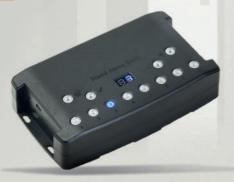

### CQSA & SLIM 512 / 1024

Versatile Stand Alone and easy to use wall mounted DMX interfaces

- 1024 model controls up to 5 zones simultaneously
- Micro SD card slot and internal memory for saving shows
- Numerous triggers: RS232, smart contacts, infrared optional (requires the IR Kit), Time clock
- Durable mechanical buttons with pleasant blue LED