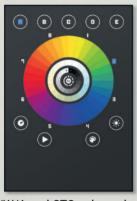

### TOUCH 512 / 1024

Tactile wall mounted DMX controller

- Sleek RGB/W/A and CTO colour wheel, brightness and Cool/Warm White selection
- 1024 model controls up to 5 zones simultaneously
- Rear plate compatible with European, American, and Asian mounting hardware