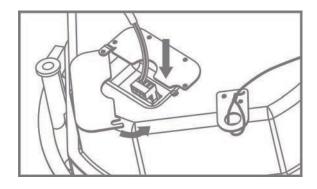

#### Step 6

Insert euroblock into rear of back can. Attach safety restraint to rear of back can. Close and secure cover plate.

#### Step 7.1 (Ceiling Tile Only)

Insert euroblock into rear of back can. Attach safety restraint to rear of back can. Close and secure cover plate, reattach grille to speaker. Insert speaker, tile and tile bridge into ceiling.