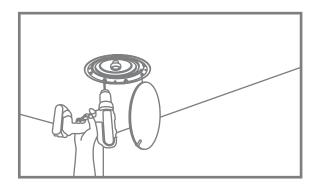

### **EXPLODED VIEW**

\*See note on page 4 regarding alternative grille styles.

#### **NOTE: ALTERNATIVE GRILLES**

All CS-C models are supplied with a circular grille as shown in the above diagrams.

Optional square grilles are available for all models except CS-C4:

CS-8SQGRILLW (white) and CS-8SQGRILLB (black) are compatible with Models CS-C5, CS-C6, CS-C8 and CS-C8SUB