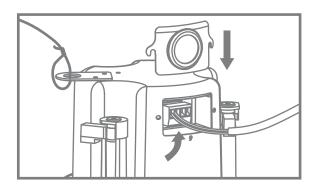

#### Step 4

Remove grille and set tap switch to proper setting and attach grille leash to baffle by placing the large end of the clip over the snap fit post (I) then sliding the clip until small end snaps into place. Tap switch is preset to highest 100 V position.

#### Step 8

Check tap setting and replace grille.

**Step 9**Remove logo tab if desired.