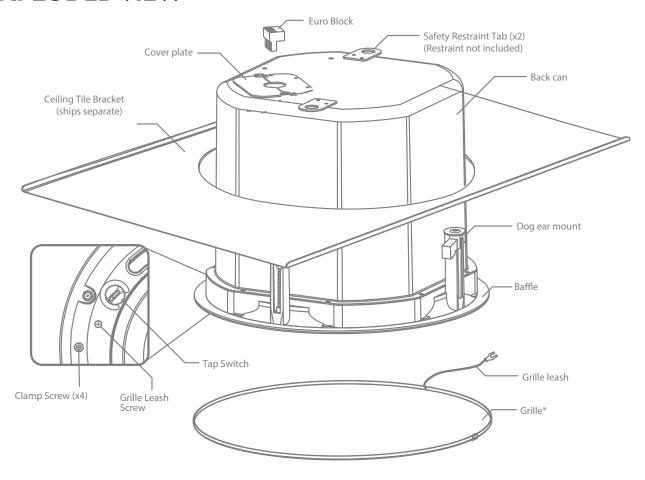

### **EXPLODED VIEW**

\*See note on page 4 regarding alternative grille styles.

#### Step 4

Remove grille and set tap switch to proper setting and attach grille leash to baffle by placing the large end of the clip over the snap fit post (I) then sliding the clip until small end snaps into place. Tap switch is preset to highest 100 V position.

#### Step 6

Insert euroblock into rear of back can. Attach safety restraint to rear of back can. Close and secure cover plate.

#### Step 6.1 (CS-C3 and CS-C4 only)

Insert euroblock into rear of back can. Attach safety restraint to side of back can. Close and secure cover plate. Note that on model CS-C4H only, there is an additional rubber seal with a pre-cut "X" to allow cable access.

#### Step 7.1 (Ceiling Tile Only)

Insert euroblock into rear of back can. Attach safety restraint to rear of back can. Close and secure cover plate, reattach grille to speaker. Insert speaker, tile and tile bridge into ceiling.