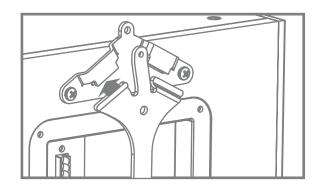

#### Step 7

Hang subwoofer by inserting tabs of speaker brackets into wall bracket slots.

#### Step 8

Insert bracket locking screw at top of bracket.