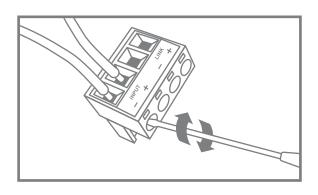

#### Step 2

Locate euroblock in accessory bag and connect signal wire. For daisy chaining, use "LINK" output to run to next speaker.

#### Step 6

Insert euroblock into rear of subwoofer.