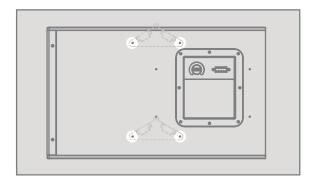

#### Step 4 - SURFACE MOUNT

Remove rubber feet. Attach speaker mounting bracket to cabinet choosing vertical or horizontal mounting holes with provided screws, **DO NOT OVER-TIGHTEN**.

#### Step 4.1 - Horizontal

Use these hole to attach speaker mounting brackets to cabinet for Horizontal mount.