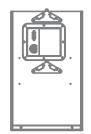

#### FLY MOUNT

Insert 4 optional forged eyebolts in M6 inserts on side of speaker cabinet. Use appropriate cables to hang speaker. Follow steps 1-3.