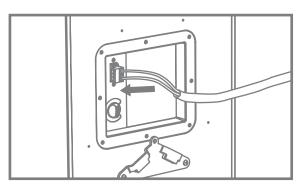

#### Step 2

Locate euroblock in accessory bag and connect signal wire. For daisy chaining, use "LINK" output to run to next speaker.

#### Step 6

Insert euroblock into rear of subwoofer.