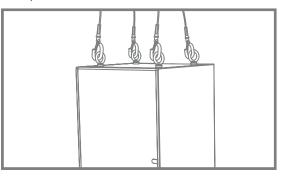

#### FLY MOUNT

Insert 4 optional forged eyebolts in M6 inserts on side of speaker cabinet. Use appropriate cables to hang speaker. Follow steps 1-3.