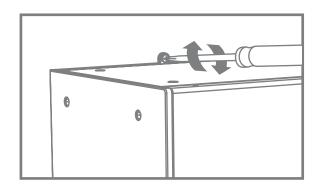

#### Step 4 - SURFACE MOUNT

Remove rubber feet. Attach speaker mounting bracket to cabinet choosing vertical or horizontal mounting holes with provided screws, **DO NOT OVER-TIGHTEN**.

#### Step 4.1 - Horizontal

Use these hole to attach speaker mounting brackets to cabinet for Horizontal mount.

#### Step 4.1 - Vertical

Use these hole to attach speaker mounting brackets to cabinet for vertical mount.