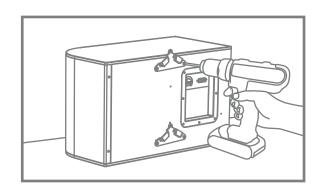

#### Step 4 - SURFACE MOUNT

Remove rubber feet. Attach speaker mounting bracket to cabinet choosing vertical or horizontal mounting holes with provided screws, **DO NOT OVER-TIGHTEN**.

#### Step 4.1 - Horizontal

Use these hole to attach speaker mounting brackets to cabinet for Horizontal mount.

#### Step 4.1 - Vertical

Use these hole to attach speaker mounting brackets to cabinet for vertical mount.