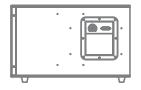

#### Step 4.1 - Horizontal

Use these hole to attach speaker mounting brackets to cabinet for Horizontal mount.

#### Step 4.1 - Vertical

Use these hole to attach speaker mounting brackets to cabinet for vertical mount.