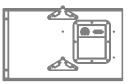

#### Step 5

Securely attach wall bracket with wall bracket lock tab facing up.

#### Step 7

Hang subwoofer by inserting tabs of speaker brackets into wall bracket slots.