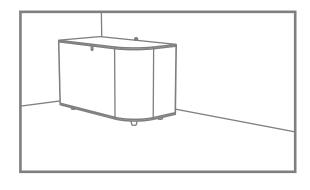

ACE MOUNT

Remove rubber feet. Attach speaker mounting bracket to cabinet choosing vertical or horizontal mounting holes with provided screws, **DO NOT OVER-TIGHTEN**.





#### Step 4.1 - Horizontal

Use these hole to attach speaker mounting brackets to cabinet for Horizontal mount.



#### Step 4.1 - Vertical

Use these hole to attach speaker mounting brackets to cabinet for vertical mount.



#### Step 5

Securely attach wall bracket with wall bracket lock tab facing up.



#### Step 6

Insert euroblock into rear of subwoofer.



#### Step 7

Hang subwoofer by inserting tabs of speaker brackets into wall bracket slots.



#### Step 8

Insert bracket locking screw at top of bracket.





#### Step 9

Done.



#### FLOOR OR SHELF MOUNT

Follow steps 1-3. Set subwoofer on floor or shelf.



#### FLY MOUNT

Insert 4 optional forged eyebolts in M6 inserts on side of speaker cabinet. Use appropriate cables to hang speaker. Follow steps 1-3.