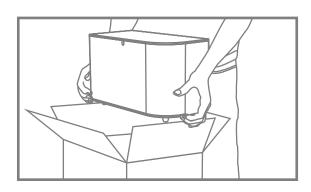

technician.



**CAUTION - Servicing** 

Do not perform servicing unless you are qualified to do so. The unit contains no user-serviceable parts. Refer servicing to qualified personnel.

**CAUTION** - Tap Switch

Before use check and set tap switch under grille to proper setting for your system.

## **EXPLODED VIEW**



### **TAP SETTINGS**

| Тар | CS-SUB8 |      |      |
|-----|---------|------|------|
|     | 100 V   | 70 V | 25 V |
| I   | 4 ohm   |      |      |
| 2   | Х       | 100W | 13W  |
| 3   | 100W    | 50W  | 7W   |
| 4   | 50W     | 25W  | 3W   |
| 5   | 25W     | 13W  | 1.5W |
| 6   | 13W     | 6W   | 0.8W |



# **MOUNTING OPTIONS**

Floor or Shelf



Horizontal Surface mount



Vertical Surface mount



Fly mount



# INSTALLATION

#### Step I

Remove speaker from box.



#### Step 2

Locate euroblock in accessory bag and connect signal wire. For daisy chaining, use "LINK" output to run to next speaker.



#### Step 3

Set tap switch to proper setting. Tap switch is preset to highest 100V position.



#### Step 4 - SURFACE MOUNT

Remove rubber feet. Attach speaker mounting bracket to cabinet choosing vertical or horizontal mounting holes with provided screws, **DO NOT OVER-TIGHTEN**.





#### Step 4.1 - Horizontal

Use these hole to attach speaker mounting brackets to cabinet for Horizontal mount.



#### Step 4.1 - Vertical

Use these hole to attach speaker mounting brackets to cabinet for vertical mount.



#### Step 5

Securely attach wall bracket with wall bracket lock tab facing up.



#### Step 6

Insert euroblock into rear of subwoofer.



#### St