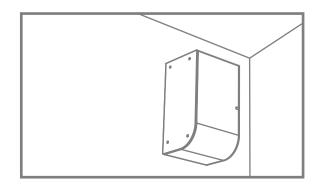

#### Step 4 - SURFACE MOUNT

Remove rubber feet. Attach speaker mounting bracket to cabinet choosing vertical or horizontal mounting holes with provided screws, **DO NOT OVER-TIGHTEN**.

#### Step 4.1 - Vertical

Use these hole to attach speaker mounting brackets to cabinet for vertical mount.