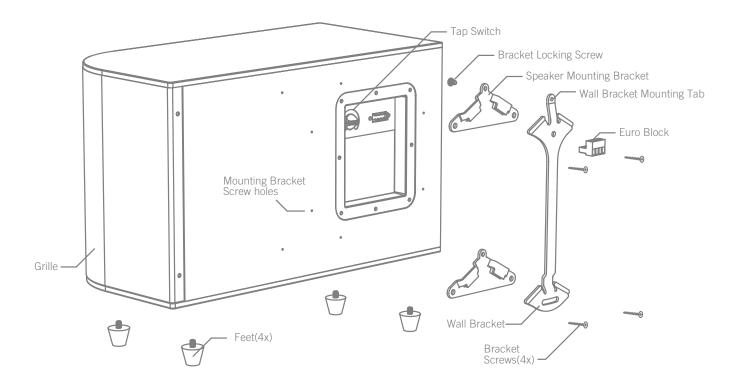

## **EXPLODED VIEW**

**CAUTION** - Tap Switch

Before use check and set tap switch under grille to proper setting for your system.

#### Step 2

Locate euroblock in accessory bag and connect signal wire. For daisy chaining, use "LINK" output to run to next speaker.

#### Step 4 - SURFACE MOUNT

Remove rubber feet. Attach speaker mounting bracket to cabinet choosing vertical or horizontal mounting holes with provided screws, **DO NOT OVER-TIGHTEN**.

#### Step 5

Securely attach wall bracket with wall bracket lock tab facing up.

#### Step 6

Insert euroblock into rear of subwoofer.

#### Step 7

Hang subwoofer by inserting tabs of speaker brackets into wall bracket slots.

#### Step 8

Insert bracket locking screw at top of bracket.