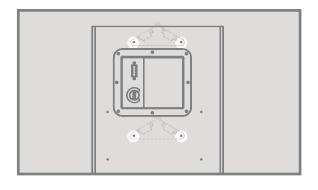

#### Step 4 - SURFACE MOUNT

Remove rubber feet. Attach speaker mounting bracket to cabinet choosing vertical or horizontal mounting holes with provided screws, **DO NOT OVER-TIGHTEN**.

#### Step 4.1 - Vertical

Use these hole to attach speaker mounting brackets to cabinet for vertical mount.