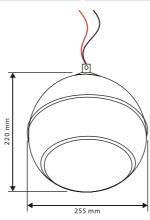

| Specifications            | PDS 615                                                |
|---------------------------|--------------------------------------------------------|
| Impedance:                | 2.6kΩ, 1.3kΩ, 670Ω                                     |
| Power @ 100V:             | 3.75W, 7.5W, 15W                                       |
| Power @ 70V:              | 1.9W, 3.75W, 7.5W                                      |
| Sensitivity (1W/1m):      | 86dB (±3dB)                                            |
| Maximum SPL (Rated W/1m): | 98dB                                                   |
| Frequency response:       | 100Hz-16kHz                                            |
| Connections:              | Flying leads                                           |
| Dimensions:               | 260 x 255mmØ                                           |
| Weight:                   | 2.6kg                                                  |
| Cable colour coding:      | Red = 15W, Yellow = 7.5W, Green = 3.75W,<br>Blue = COM |
| Order code:               | CRSP22                                                 |