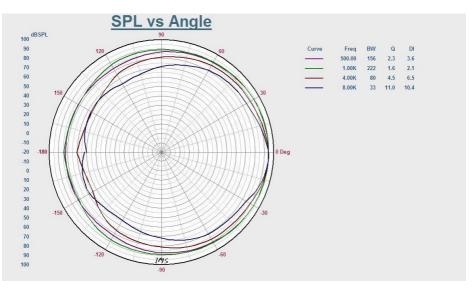

lamp - Use this clamp to secure the cable to its rigging point.Installation Care should be taken to ensure the cable is fully secured within the clamp.

The pendant loudspeaker is designed to be suspended in buildings with high ceilings.

Before installing the loudspeaker, make sure that the installation area can hold a minimum point load of 10 times the installations weight.(e.g. $12 \text{kg} \times 10 = 120 \text{kg}$  point load).

The durability of the installation depends very much on the material used at the installation area (building material), such as wood, concrete and brick etc. Always consult a specialist for the correct plug/screw combination indicating the maximum load and building material.



#### **Connections:**



....

5.

### Dispersion characteristics:

### PDS 615





#### **Cleaning and Maintenance**

We recommend a frequent cleaning of the product. Please use a soft lint free and moistened cloth. Never use alcohol or solvents.

There are no serviceable parts inside the product except for the fuse. Maintenance and service operations are only to be carried out by authorised dealers.