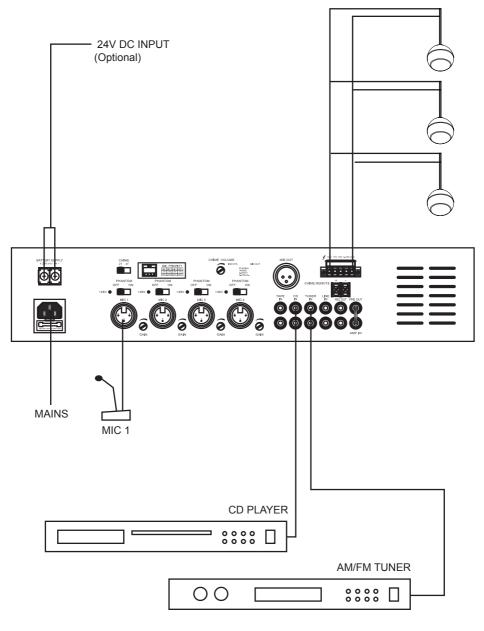

g point above where they are being installed.

5. Safety Clamp - Use this clamp to secure the cable to its rigging point.Installation Care should be taken to ensure the cable is fully secured within the clamp.

The pendant loudspeaker is designed to be suspended in buildings with high ceilings.

Before installing the loudspeaker, make sure that the installation area can hold a minimum point load of 10 times the installations weight.(e.g. $12 \text{kg} \times 10 = 120 \text{kg}$  point load).

The durability of the installation depends very much on the material used at the installation area (building material), such as wood, concrete and brick etc. Always consult a specialist for the correct plug/screw combination indicating the maximum load and building material.



#### **Connections:**



....

5.

### Dispersion characteristics:

### PDS 615





#### **Cleaning and Maintenance**

We recommend a frequent cleaning of the product. Please use a soft lint free and moistened cloth. Never use alcohol or solvents.

There are no serviceable parts inside the product except for the fuse. Maintenance and service operations are only to be carried out by authorised dealers.