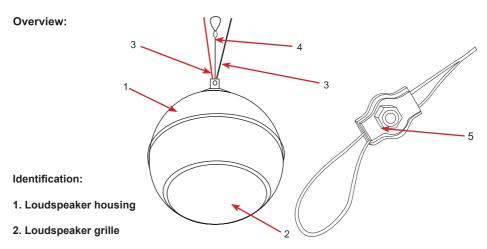

**3.** Loudspeaker cables - Use these cables to connect to your mixer amplifier. Cable colour code: Red = 15W, Yellow = 7.5W, Green = 3.75W, Blue = COM.

4. Safety hanging Cable - Use this cable to attach the pendant speaker to the desired hanging securing point above where they are being installed.

5. Safety Clamp - Use this clamp to secure the cable to its rigging point.Installation Care should be taken to ensure the cable is fully secured within the clamp.

The pendant loudspeaker is designed to be suspended in buildings with high ceilings.