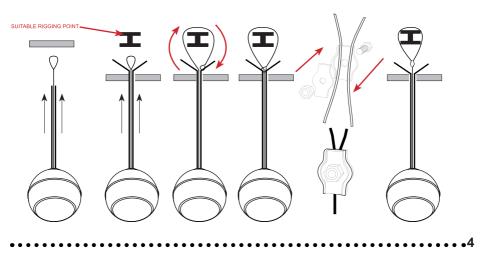

**3.** Loudspeaker cables - Use these cables to connect to your mixer amplifier. Cable colour code: Red = 15W, Yellow = 7.5W, Green = 3.75W, Blue = COM.

4. Safety hanging Cable - Use this cable to attach the pendant speaker to the desired hanging securing point above where they are being installed.

5. Safety Clamp - Use this clamp to secure the cable to its rigging point.Installation Care should be taken to ensure the cable is fully secured within the clamp.

The pendant loudspeaker is designed to be suspended in buildings with high ceilings.

Before installing the loudspeaker, make sure that the installation area can hold a minimum point load of 10 times the installations weight.(e.g. $12 \text{kg} \times 10 = 120 \text{kg}$  point load).

The durability of the installation depends very much on the material used at the installation area (building material), such as wood, concrete and brick etc. Always consult a specialist for the correct plug/screw combination indicating the maximum load and building material.