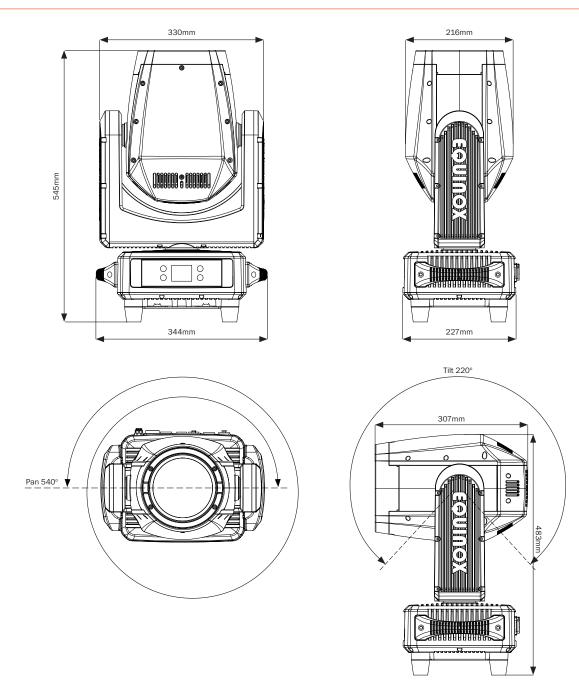

00 Lux at 10 metres through a sharp 1° beam. Packed with creative tools including 19 static gobos, a 12-colour wheel plus a rainbow effect, and two rotating prism wheels for layered aerial visuals, this fixture is ideal for professional stage and event applications.



Additional features include motorised focus, frost filter, 16-bit pan/tilt with auto-correction, and selectable 14 or 18-channel DMX control. With 3/5-pin DMX, PowerTwist TR1, and quick-release omega clamps, this versatile fixture integrates seamlessly into any rig.

### FUSION PATRIOT 500 BEAM

# PROLIGHT

### EQUINOX

**POWER CONSUMPTION:** 

120W

**POWER SUPPLY:** 100~240V, 50/60Hz

FUSE: F4A 250V

IP RATING: IP65

EQLED470

**SPECIFICATIONS** 

WEIGHT: 11.5kg

**DIMENSIONS:** 545 x 344 x 227mm

### **UNIT DIMENTIONS**



### FUSION PATRIOT 500 BEAM

# PROLIGHT



www.prolight.co.uk Prolight Concepts (UK) Ltd, Edison Point, Regent Street, Colne, Lancashire, BB88LJ