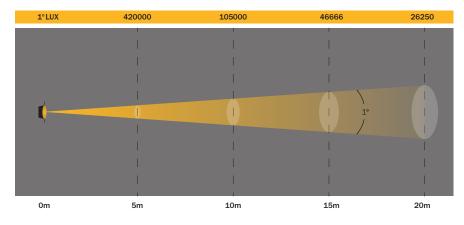

### **KEY FEATURES**

- 1 x 50W white laser source (7500K)
- Light source rated life: up to 12,000 hours
- Beam angle: 1°
- 105,000 Lux @ 10m
- Refresh rate: 650Hz-25kHz (5 presets)
- Motorised focus
- 2 prism wheels with 4 rotating prisms
- Wheel 1: 8 facet circular prism
- Wheel 2: 8 facet circular, 18 facet circular, 5 facet linear
- Frost filter
- Gobo wheel: 19 static gobos + open
- Colour wheel: 12 colours + open
- 6 colour rainbow effect wheel
- DMX channels: 14 or 18 selectable
- Manual control & master/slave modes
- Pan/tilt auto correction
- 16-bit pan
- Tilt: Pan 540°, Tilt 220°
- 0-100% dimming
- Variable strobe
- Quick release omega clamps included
- 4-button menu with 1.7" LCD display
- PowerTwist TR1 input/output
- 3-Pin & 5-Pin XLR input/output
- Fan cooled

### DESCRIPTION

The Equinox Fusion Patriot 500 Beam is a compact yet powerful IP65-rated moving head beam designed to thrive in the toughest environments. Powered by a 50W white laser source (7500K), it delivers an intense 105,000 Lux at 10 metres through a sharp 1° beam. Packed with creative tools including 19 static gobos, a 12-colour wheel plus a rainbow effect, and two rotating prism wheels for layered aerial visuals, this fixture is ideal for professional stage and event applications.