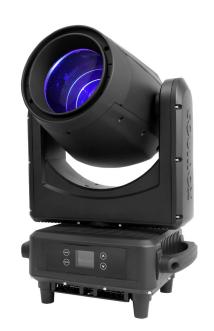

### DESCRIPTION

The Equinox Fusion Patriot 500 Beam is a compact yet powerful IP65-rated moving head beam designed to thrive in the toughest environments. Powered by a 50W white laser source (7500K), it delivers an intense 105,000 Lux at 10 metres through a sharp 1° beam. Packed with creative tools including 19 static gobos, a 12-colour wheel plus a rainbow effect, and two rotating prism wheels for layered aerial visuals, this fixture is ideal for professional stage and event applications.