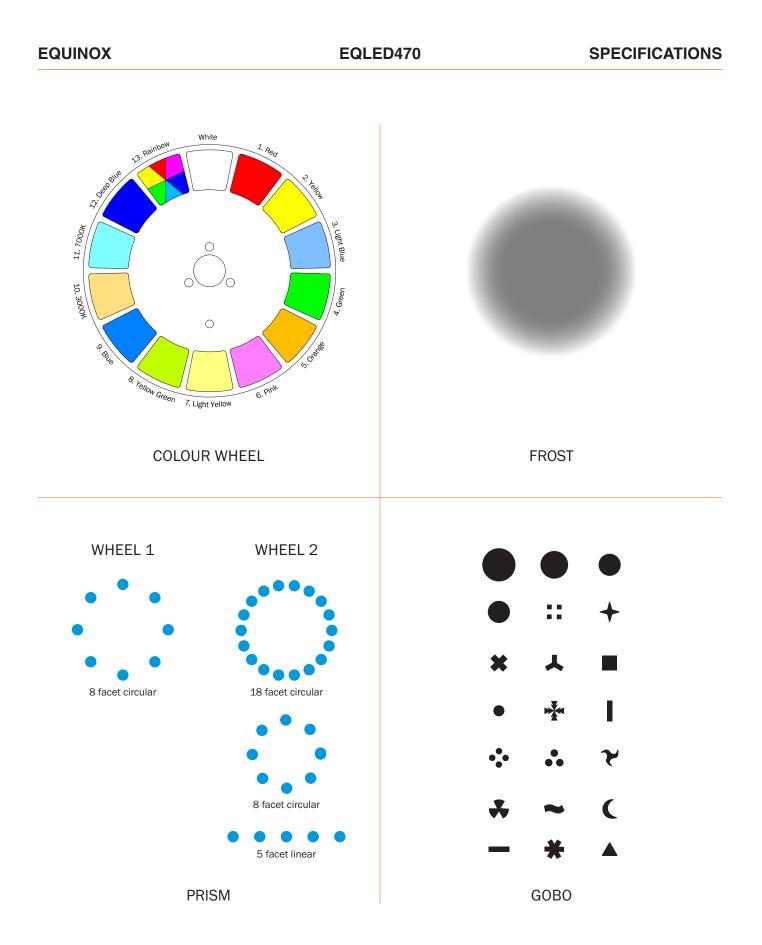

### **KEY FEATURES**

- 1 x 50W white laser source (7500K)
- Light source rated life: up to 12,000 hours
- Beam angle: 1°
- 105,000 Lux @ 10m
- Refresh rate: 650Hz-25kHz (5 presets)
- Motorised focus
- 2 prism wheels with 4 rotating prisms
- Wheel 1: 8 facet circular prism
- Wheel 2: 8 facet circular, 18 facet circular, 5 facet linear
- Frost filter
- Gobo wheel: 19 static gobos + open
- Colour wheel: 12 colours + open
- 6 colour rainbow effect wheel
- DMX channels: 14 or 18 selectable
- Manual control & master/slave modes
- Pan/tilt auto correction
- 16-bit pan
- Tilt: Pan 540°, Tilt 220°
- 0-100% dimming
- Variable strobe
- Quick release omega clamps included
- 4-button menu with 1.7" LCD display
- PowerTwist TR1 input/output
- 3-Pin & 5-Pin XLR input/output
- Fan cooled

### DESCRIPTION

The Equinox Fusion Patriot 500 Beam is a compact yet powerful IP65-rated moving head beam designed to thrive in the toughest environments. Powered by a 50W white laser source (7500K), it delivers an intense 105,000 Lux at 10 metres through a sharp 1° beam. Packed with creative tools including 19 static gobos, a 12-colour wheel plus a rainbow effect, and two rotating prism wheels for layered aerial visuals, this fixture is ideal for professional stage and event applications.

Additional features include motorised focus, frost filter, 16-bit pan/tilt with auto-correction, and selectable 14 or 18-channel DMX control. With 3/5-pin DMX, PowerTwist TR1, and quick-release omega clamps, this versatile fixture integrates seamlessly into any rig.