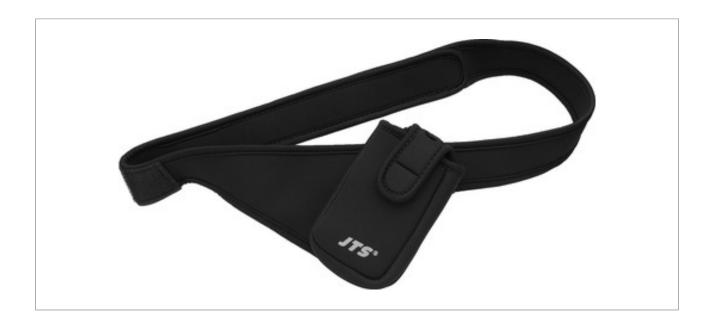

### **Belt bag**

- Suitable for components TG-10T/1 and TG-10R/1 of the tour guide system
- Ideally suited for mobile applications
- Flexible, adjustable strap
- Removable bag with hook and loop fastener

#### **BAG-BELT/S**

Suitable for

Description belt bag

Type removable bag with hook and loop fastener

Colour black

components TG-10T/1, TG-10R/1 of the tour

guide system

Weight 75 g Packing unit 1