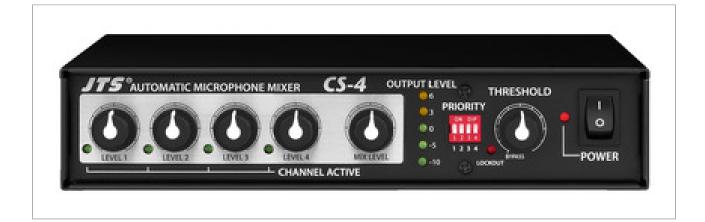

#### **The Automatic Microphone Mixers**

of the CS series are THE perfect aid for concepts with multiple microphones, e.g. in conference rooms, churches or language laboratories. The main task of the mixer is to open the respective microphone channel when required and to close it again when the speaker has finished the presentation. This intelligent adjustment for the individual microphone channels allows for a silent and precise control which ensures that the audience hears every single word. This greatly improves the overall sound resulting in a clear, transparent reproduction and minimises acoustic feedback and irritating background noise. The CS mixers feature a last-in function in order to maintain a pleasant atmosphere with a soft ambient sound also during the breaks in conversation rather than just cutting off the sound.

#### Automatic microphone mixer

- 4 channels
- 3 operating modes: auto mode, priority or 4/1-channel mixer
- Balanced XLR inputs, switchable mic/line
- 12 V phantom power
- Mix output, switchable mic/line
- Trigger outputs for external devices, e.g. warning devices, cameras or speakers
- Status LEDs
- Several devices can be combined via link connections (supplied with cable)
- Desktop metal housing
- 482 mm (19") rack installation with supplied mounting brackets