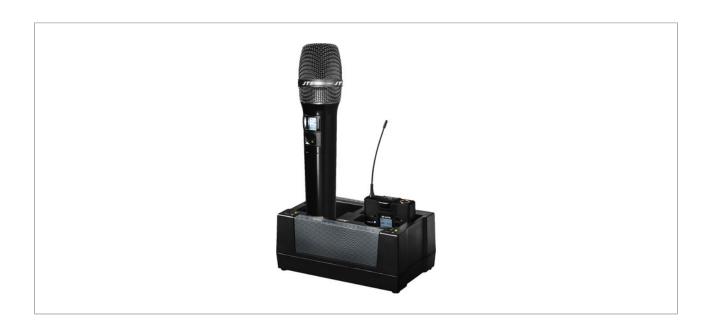

## Charging station,

for transmitters RU-G3TH/5, RU-G3TB/5, R-4TBM/5 and UF-20TB/5.

- For simultaneously charging rech. batteries of 2 devices
- Average charging time, depending on condition of rechargeable batteries used: approx. 5 hours
- Each slot with LED for indicating a fault and battery charging status
- Mechanical reverse polarity protection
- Protection against overload, short-circuit and deep discharge
- Power is provided via enclosed power supply
- Dimensions: 165 x 72 x 99 mm

#### G3CH-2

Description

charging station

### G3CH-2

Colour black

transmitters RU-G3TH/5, RU-G3TB/5, R-4TBM/5,

Suitable for UF-20TB/5

Power supply via encl. power supply

Dimensions 165 x 72 x 99 mm

Weight 323 g

Packing unit 1