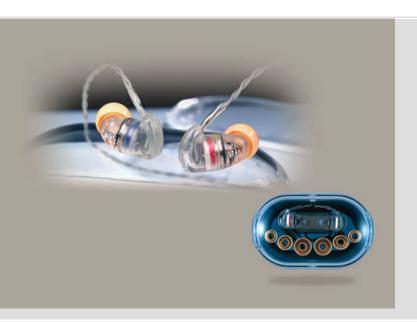

## **Features and Overview**

The JTS IE -1 DynaDriver earphones reproduce fully detailed sound with natural mids, smooth highs and tight bass.

Designed for use with the JTS SIEM 101 in ear monitoring system, the JTS IE -1 earphones can also be used with other manufacturers in ear monitoring systems as well as the Apple Ipod, MP3 players and portable CD players.

Three pairs of silicon sleeves are provided in 3 different sizes (S, M, L) assuring a right fit for the user.

The comfortable silicon sleeves ensure hours of use without fatigue.