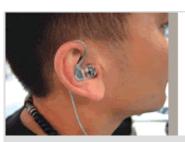

## **Features and Overview**

The JTS IE -1 DynaDriver earphones reproduce fully detailed sound with natural mids, smooth highs and tight bass.

Designed for use with the JTS SIEM 101 in ear monitoring system, the JTS IE -1 earphones can also be used with other manufacturers in ear monitoring systems as well as the Apple Ipod, MP3 players and portable CD players.

Three pairs of silicon sleeves are provided in 3 different sizes (S, M, L) assuring a right fit for the user.

The comfortable silicon sleeves ensure hours of use without fatigue.