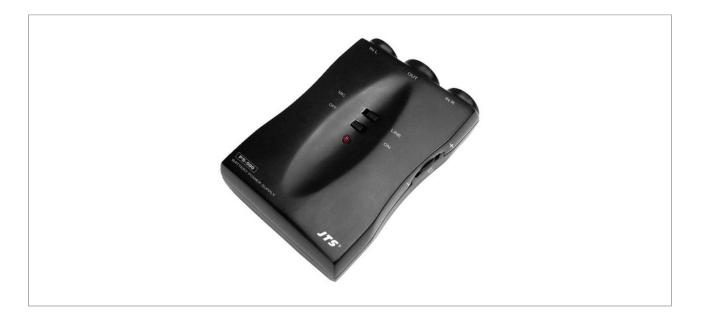

### Phantom power supply adapter/mixer, battery-operated

- For supplying power to two microphones with 4-pole mini XLR plug (e.g. CX...W series, headband microphones and lavalier microphones of the CX/CM series)
- Allows operation at mixers, home recorders or similar devices without integrated +48 V phantom power
- Separate volume controls for the two microphones

#### PS-500

| Category      | phantom power supply adapter/mixer            |
|---------------|-----------------------------------------------|
| Input voltage | 9 V battery (not supplied)                    |
| Connections   | IN: 2 x 4-pole mini XLR<br>OUT: 1 x XLR, bal. |
| Weight        | 81 g                                          |