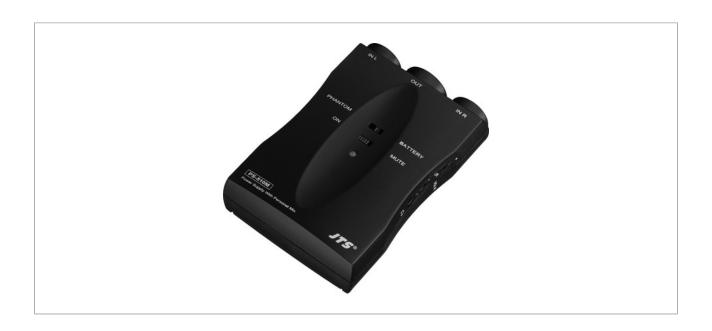

#### Phantom power supply adapter/mixer, battery-operated

- For supplying power to two microphones with 4-pole mini XLR plug (e.g. CX...W series, headband microphones and lavalier microphones of the CX/CM series)
- Allows operation at mixers, home recorders or similar devices without integrated +48 V phantom power
- Separate volume controls for the two microphones
- Adjustable headphone output
- Mute switch
- Belt clip

#### **PS-510M**

2 x 4-pole mini XLR (input)

Connections 1 x XLR, bal. (output)

1 x 3.5 mm jack (headphones)

Admiss. ambient temp. 0-40 °C

Dimensions 65 x 92 x 30 mm

Weight 80 g