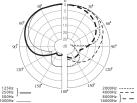

## **SPECIFICATION**

Pick Up Pattern: Supercardioid
Operation Voltage: 12~15 VDC, 100mA
Chime Tone: Up/ Down and OFF
Frequency Response: 100Hz ~ 15KHz
Output Level: 0/-20dB Selectable
Volume Adjust: Tone and Microphone
Output: Unbalanced Ø6.3mm Plug With 1.5M Cable SWITCH : Push ON/OFF , Push To Talk GOOSENECK LENGTH: 368mm BASE DIMENSIONS: 96mm(W) x 46mm(H) x 113mm(D) NET WEIGHT: 541 grams