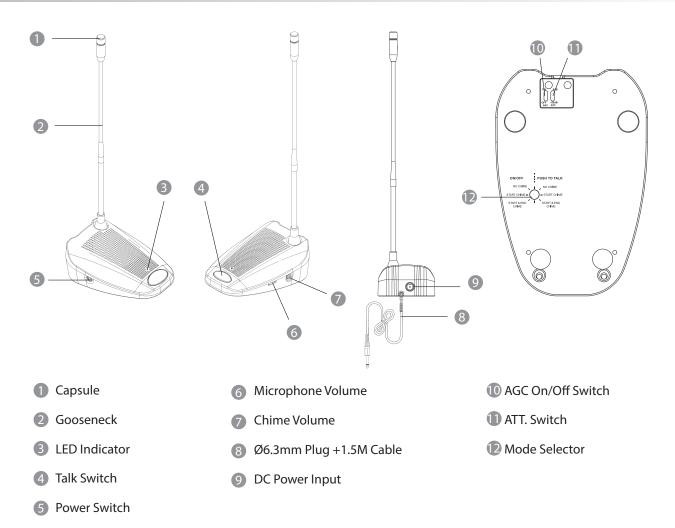

## ST-5800 Chime Microphone

Thanks for choosing JTS ST-5800 Chime Microphone. In order to obtain the best efficiency, you are recommended to read this manual before applying.

The ST-5800 is designed for public addressing. The talk and chime modes are programmable. There are PUSH-TO-TALK and PUSH ON/PUSH OFF for choices. Mode of full Chime,Start Chime only and No Chime are available for users' preference. This unit is powered by DC power supply. Volume of chime and voice can be adjusted separately.

## **PARTS IDENTIFICATION**



## **SPECIFICATION**

Pick Up Pattern: Supercardioid
Operation Voltage: 12~15 VDC, 100mA
Chime Tone: Up/ Down and OFF
Frequency Response: 100Hz ~ 15KHz
Output Level: 0/-20dB Selectable
Volume Adjust: Tone and Microphone
Output: Unbalanced Ø6.3mm Plug With 1.5M Cable SWITCH : Push ON/OFF , Push To Talk GOOSENECK LENGTH: 368mm BASE DIMENSIONS: 96mm(W) x 46mm(H) x 113mm(D) NET WEIGHT: 541 grams







## DIMENSIONS