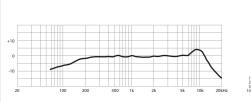

## **SPECIFICATION**

Pick Up Pattern: Supercardioid
Operation Voltage: 12~15 VDC, 100mA
Chime Tone: Up/ Down and OFF
Frequency Response: 100Hz ~ 15KHz
Output Level: 0/-20dB Selectable
Volume Adjust: Tone and Microphone
Output: Unbalanced Ø6.3mm Plug With 1.5M Cable SWITCH : Push ON/OFF , Push To Talk GOOSENECK LENGTH: 368mm BASE DIMENSIONS: 96mm(W) x 46mm(H) x 113mm(D) NET WEIGHT: 541 grams