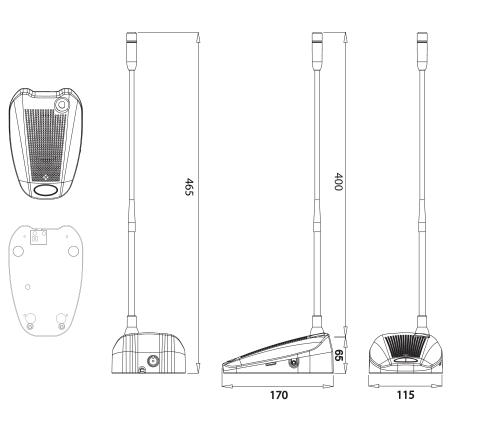

nual before applying.

The ST-5800 is designed for public addressing. The talk and chime modes are programmable. There are PUSH-TO-TALK and PUSH ON/PUSH OFF for choices. Mode of full Chime,Start Chime only and No Chime are available for users' preference. This unit is powered by DC power supply. Volume of chime and voice can be adjusted separately.

## **PARTS IDENTIFICATION**



## **SPECIFICATION**

Pick Up Pattern: Supercardioid
Operation Voltage: 12~15 VDC, 100mA
Chime Tone: Up/ Down and OFF
Frequency Response: 100Hz ~ 15KHz
Output Level: 0/-20dB Selectable
Volume Adjust: Tone and Microphone
Output: Unbalanced Ø6.3mm Plug With 1.5M Cable SWITCH : Push ON/OFF , Push To Talk GOOSENECK LENGTH: 368mm BASE DIMENSIONS: 96mm(W) x 46mm(H) x 113mm(D) NET WEIGHT: 541 grams







## DIMENSIONS