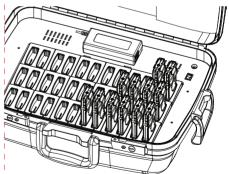

# Installation and Operation

A. Connect AC output to outlet and DC output plug into "DC input". As soon as AC power is connected, and "Power Switch" is turned on, the "Charging

B. Plug the TG-10T/TG-10R into "Charger Slot" of TG-10CH36/TG-10CH18. The "Charging Indicator" will flash for seconds at beginning for initial testing, and then shows green light when charging. It will turn off when the battery is fully charged.