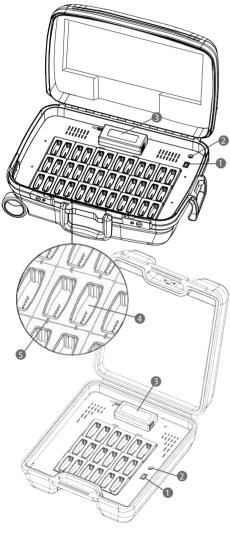

# Parts Identification

TG-10CH36/TG-10CH18

- 1. Power Switch and Indicator
- 2. DC input
- 3. Adaptor
- 4. Charger Slot
- 5. Charging Indicator