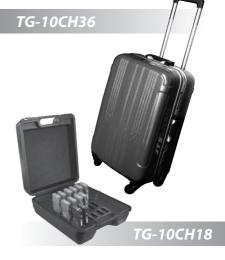

# TG-10CH36

Number of charging slot : 36 (receiver or transmitter) Power requirement : Input : 100V ~ 240V,1.2A max AC Switching power supply Output : DC 15V, 6A LED Indicator : Charging Status Charging time : 8 Hours

# TG-10CH18

Number of charging slot : 18 (receiver or transmitter) Power requirement : Input : 100V ~ 240V,1.2A max AC Switching power supply Output : DC 15V, 3A

LED Indicator : Charging Status Charging time : 8 Hours Dimensions(mm) : 361.4mm(W)\*422mm(D)\*189mm(H)