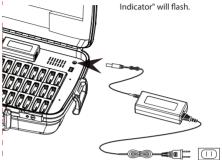

# Installation and Operation

A. Connect AC output to outlet and DC output plug into "DC input". As soon as AC power is connected, and "Power Switch" is turned on, the "Charging

B. Plug the TG-10T/TG-10R into "Charger Slot" of TG-10CH36/TG-10CH18. The "Charging Indicator" will flash for seconds at beginning for initial testing, and then shows green light when charging. It will turn off when the battery is fully charged.