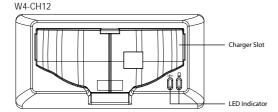

## 1. Parts Identification

W4-CH12 (12-Slot Charger) Input: AC 100~240V, 1.2A max Output: DC 15V, 3A

LED Indicator Full Charged / Standby: Green Charging: Flash Green Fault: Flash Red

Charging Time: 5 hours (2000mAh rechargeable battery)