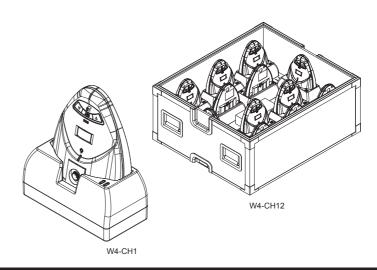

## W4-CH1 / W4-CH12 1/12-Slot Charger for CS-W4T



J75<sup>®</sup> PROFESSIONAL CO., LTD. No. 148, 9th Industry Road, Ta-Li Industrial Park, Taichung City, Taiwan, R.O.C. Tel: 886-4-24938803 Fax: 886-4-24914890 E-mail: its@its.com.tw

www.jts.com.tw



## 1. Parts Identification







## 2. Specification

W4-CH1 (1-Slot Charger) Input: AC 100~240V, 0.4A max Output: DC 12V, 1A

LED Indicator Full Charged / Standby: Green Charging: Flash Green Fault: Flash Red

Charging Time: 5 hours (2000mAh rechargeable battery)

W4-CH12 (12-Slot Charger) Input: AC 100~240V, 1.2A max Output: DC 15V, 3A

LED Indicator Full Charged / Standby: Green Charging: Flash Green Fault: Flash Red

Charging Time: 5 hours (2000mAh rechargeable battery)

## 3. Charge Battery

Plug the CS-W4T into "Charger Slot" W4-CH1 or W4-CH12. The charging indicator will flash gree