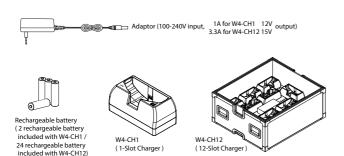

## 2. Specification

W4-CH1 (1-Slot Charger) Input: AC 100~240V, 0.4A max Output: DC 12V, 1A

LED Indicator Full Charged / Standby: Green Charging: Flash Green Fault: Flash Red

Charging Time: 5 hours (2000mAh rechargeable battery)

W4-CH12 (12-Slot Charger) Input: AC 100~240V, 1.2A max Output: DC 15V, 3A

LED Indicator Full Charged / Standby: Green Charging: Flash Green Fault: Flash Red

Charging Time: 5 hours (2000mAh rechargeable battery)