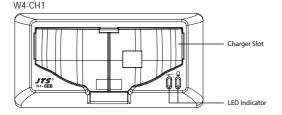

## 1. Parts Identification

## 2. Specification

W4-CH1 (1-Slot Charger) Input: AC 100~240V, 0.4A max Output: DC 12V, 1A

LED Indicator Full Charged / Standby: Green Charging: Flash Green Fault: Flash Red

Charging Time: 5 hours (2000mAh rechargeable battery)