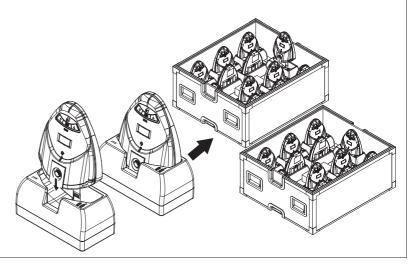

## 3. Charge Battery

Plug the CS-W4T into "Charger Slot" W4-CH1 or W4-CH12. The charging indicator will flash green light when it is charging, and the green light will stop flashing when it is fully charged.

Noted 1: As soon as AC power is connected, the charging indicator will show green light.

Noted 2: Please follow the direction and **push the CS-W4T transmitters to the end till it touch the charging point** as show in below demonstration picture.