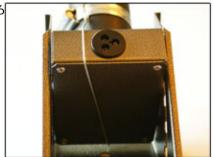

Place the wire loop under the main body of the variable angle pod.

Pull the jubilee clip up the cartridge to tension the wire and tighten.

When correctly installed, the wire should be tight like this.

Le Maitre Ltd, 5-6 Forval Close, Mitcham. CR4 4NE England. www.lemaitreltd.com. +44 (0)20 8646 2222