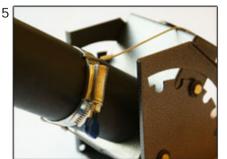

Place the wire loop under the main body of the variable angle pod.

Pull the jubilee clip up the cartridge to tension the wire and tighten.

When correctly installed, the wire should be tight like this.

Le Maitre Ltd, 5-6 Forval Close, Mitcham. CR4 4NE England. www.lemaitreltd.com. +44 (0)20 8646 2222