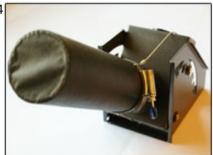

## Le Maitre Projection Cartridge Fixing Clamp Le Maitre Part No. 1110

The Le Maitre Fixing Clamp serves 2 purposes, first it is to hold the effect cartridge securely into the variable angle pod. The second use is to secure the cartridge and prevent the cartridge from ejecting from the angle pod when the cartridge is fired. It is imperative that the fixing clamp is used with all new style projection cartridges.

Place the wire loop under the main body of the variable angle pod.

Pull the jubilee clip up the cartridge to tension the wire and tighten.

When correctly installed, the wire should be tight like this.

Le Maitre Ltd, 5-6 Forval Close, Mitcham. CR4 4NE England. www.lemaitreltd.com. +44 (0)20 8646 2222