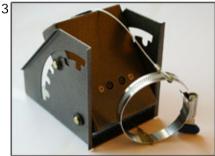

## Le Maitre Projection Cartridge Fixing Clamp Le Maitre Part No. 1110

The Le Maitre Fixing Clamp serves 2 purposes, first it is to hold the effect cartridge securely into the variable angle pod. The second use is to secure the cartridge and prevent the cartridge from ejecting from the angle pod when the cartridge is fired. It is imperative that the fixing clamp is used with all new style projection cartridges.

Place the wire loop under the main body of the variable angle pod.

Pull the jubilee clip up the cartridge to tension the wire and tighten.

When correctly installed, the wire should be tight like this.

Le Maitre Ltd, 5-6 Forval Close, Mitcham. CR4 4NE England. www.lemaitreltd.com. +44 (0)20 8646 2222