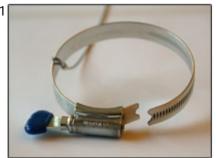

Open the jubilee clip and remove one of the wire loops.

Place the Jubilee clip back through the loop and close the jubilee clip.

Tighten the clip as tight as you can without deforming the tube, the wire loop will press into the tube this is ok.