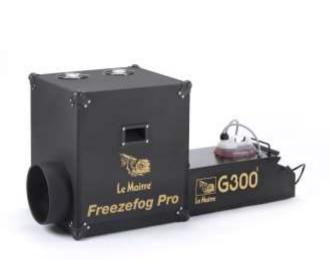

# Freezefog Pro – Low Smoke Machine

Le Maitre's Freezefog Pro creates a powerful, controllable, low-lying smoke effect or fog curtain when used in conjunction with G300, GForce-2 or GForce-3 and specially formulated Le Maitre low smoke fluid.

Le Maitre's Freezefog Pro is the original Low Smoke Generator or LSG, demanded by theatres, film sets, clubs, tours and theme parks around the globe for its ability to produce thick, dry, low-lying, white smoke.