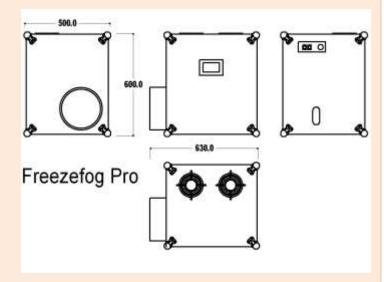

#### Physical / Electrical

Size (HxWxL): 610mmx 490mmx 635mm

• Weight: 17.5Kg

• Power: As per Smoke Machine