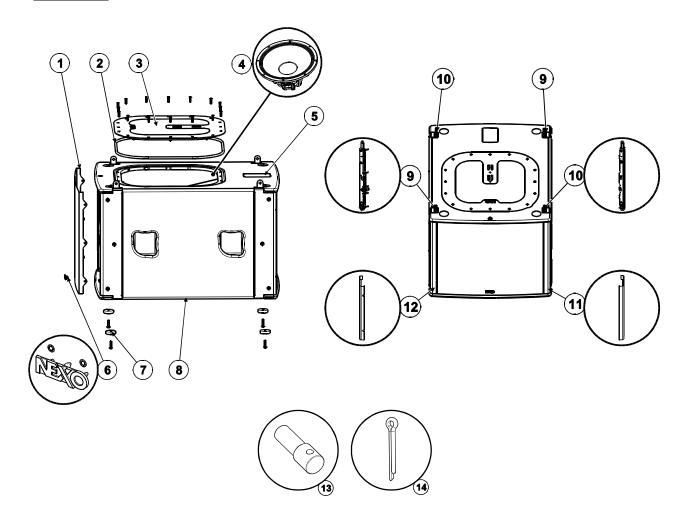

## Page 22/29 **5.4** MSUB15-I

|      |          | T                |                                                     |
|------|----------|------------------|-----------------------------------------------------|
| MARK | QUANTITY | REFERENCE        | DESIGNATION                                         |
| 1    | 1        | 05MSUB15-UAI     | Complete grille Installation Black (with fasteners) |
|      | 1        | 05MSUB15-UAIPW   | Complete grille Installation White (with fasteners) |
| 2    | 1        | 05JNEOTPMS15     | Gasket cover                                        |
| 3    | 1        | 05TRAPMS15       | Black trap (with screws)                            |
|      | 1        | 05TRAPMS15-PW    | White trap (with screws)                            |
| 4    | 1        | 05HPB15NF-078    | 15" Driver (with screws)                            |
|      | 1        | 05HPB15NF-078R/K | Recone kit HPB15NF (with screws)                    |
| 5    | 1        | 05LEXSUB15       | Lexan MSUB15                                        |
| 6    | 1        | 05LOGNEXO12      | NEXO Logo (with 2x starlock)                        |
| 7    | 4        | 05FTCC38X10      | Plastic pad 38x10 (with screw)                      |
| 8    | 1        | 05EBMSUB15-I     | Empty cabinet Black (with fasteners)                |
|      | 1        | 05EBMSUB15-IPW   | Empty cabinet White (with fasteners)                |
| 9    | 2        | 05MS15RIGA       | Rigging A Black (with fasteners)                    |
|      | 2        | 05MS15RIGA-PW    | Rigging A White (with fasteners)                    |
| 10   | 2        | 05MS15RIGB       | Rigging B Black (with fasteners)                    |
|      | 2        | 05MS15RIGB-PW    | Rigging B White (with fasteners)                    |
| 11   | 1        | 05MS15CATCA      | Carter with cable path Black (with fasteners)       |
|      | 1        | 05MS15CATCA-PW   | Carter with cable path White (with fasteners)       |
| 12   | 3        | 05MS15CAT        | Carter Black (with fasteners)                       |
|      | 3        | 05MS15CAT-PW     | Carter White (with fasteners)                       |
| 13   | 4        | 05VAX8-30-18.5   | Clevis Axis 8X30X18.5 + Split Pin Ø3.2x20 (x4)      |
| 14   | 4        | 05VGOUF3.2X20    | Split Pin Ø3.2x20 (x10)                             |