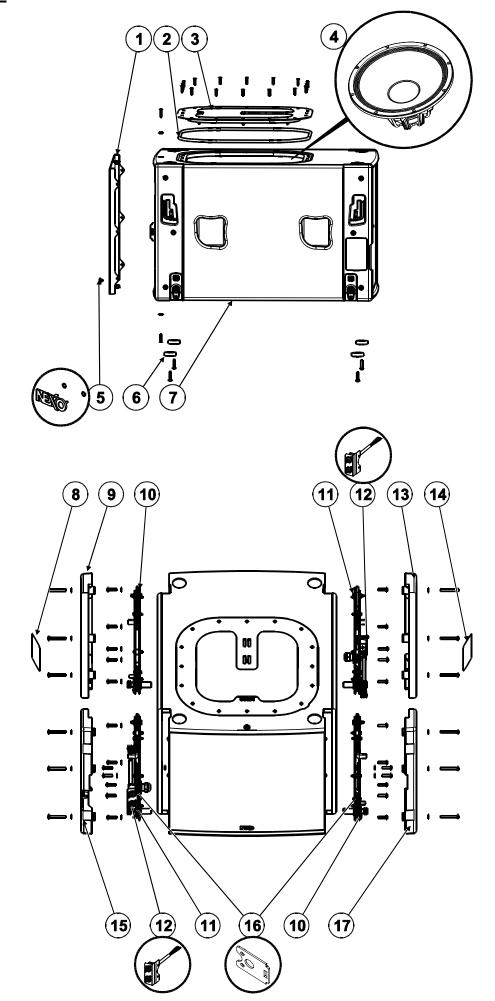

## <u>MSUB15</u>

| MARK | QUANTITY | PART NUMBER      | DESIGNATION                                      |
|------|----------|------------------|--------------------------------------------------|
| 1    | 1        | 05MSUB15-UA      | Complete grille touring Black (with fasteners)   |
|      | 1        | 05MSUB15-UAPW    | Complete grille touring White (with fasteners)   |
| 2    | 1        | 05JNEOTPMS15     | Gasket cover                                     |
| 3    | 1        | 05TRAPMS15       | Black trap (with screws)                         |
|      | 1        | 05TRAPMS15-PW    | White trap (with screws)                         |
| 4    | 1        | 05HPB15NF-078    | 15" Driver (with screws)                         |
|      | 1        | 05HPB15NF-078R/K | Recone kit HPB15NF (with screws)                 |
| 5    | 1        | 05LOGNEXO12      | NEXO Logo (with 2x starlock)                     |
| 6    | 4        | 05FTCC38X10      | Plastic pad 38x10 (with screw)                   |
| 7    | 1        | 05EBMSUB15       | Empty cabinet Black (with fasteners)             |
|      | 1        | 05EBMSUB15-PW    | Empty cabinet White (with fasteners)             |
| 8    | 1        | 05LEXMS15WAR     | Lexan warning                                    |
| 9    | 1        | 05MS15CATARL     | Bumper RL Black (with fasteners)                 |
|      | 1        | 05MS15CATAR-PW   | Bumper RL White (with fasteners)                 |
| 10   | 2        | 05MS15RIG1       | Rigging A Black (with fasteners)                 |
|      | 2        | 05MS15RIG1-PW    | Rigging A White (with fasteners)                 |
| 11   | 2        | 05MS15RIG2       | Rigging B Black (with fasteners)                 |
|      | 2        | 05MS15RIG2-PW    | Rigging B White (with fasteners)                 |
| 12   | 2        | 05MS15-FPA       | Connection plate complete Black (with fasteners) |
|      | 2        | 05MS15-FPA-PW    | Connection plate complete White (with fasteners) |
| 13   | 1        | 05MS15CATARR     | Bumper RR Black (with fasteners)                 |
|      | 1        | 05MS15CATARR-PW  | Bumper RR White (with fasteners)                 |
| 14   | 1        | 05LEXSUB15       | Lexan MSUB15                                     |
| 15   | 1        | 05MS15CATAVL     | Bumper FL Black (with fasteners)                 |
|      | 1        | 05MS15CATAVL-PW  | Bumper FL White (with fasteners)                 |
| 16   | 2        | 05AMPMS15        | Wheelboard attachment Black (with fasteners)     |
|      | 2        | 05AMPMS15-PW     | Wheelboard attachment White (with fasteners)     |
| 17   | 1        | 05MS15CATAVR     | Bumper FR Black (with fasteners)                 |
|      | 1        | 05MS15CATAVR-PW  | Bumper FR White (with fasteners)                 |