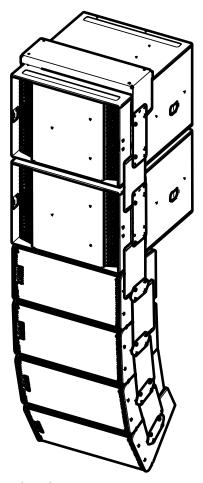

#### Assembly:

- 1) Remove the 4 Torx Screws holding connector plate, and replace with CPLA.
- 2) Insert BUMPER (adjust the angle), CPLA (and/or LSI-CPLA), and tighten.