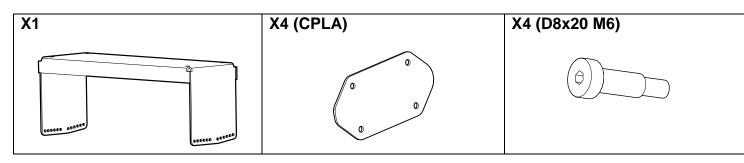

#### Assembly:

- 1) Remove the 4 Torx Screws holding connector plate, and replace with CPLA.
- 2) Insert BUMPER (adjust the angle), CPLA (and/or LSI-CPLA), and tighten.

#### Warning:

- Use only provided screws (thread lock coated or use Loctite 243).
- > Be sure that the mounting location and fastener can bear at least 4 times the weight of the of all installed cabinets, auxiliary equipment and cables.
- NEXO cannot accept responsibility for accidents caused by any factor other than defects in this product itself.
- Please check the web site <u>www.nexo-sa.com</u> for the latest update.