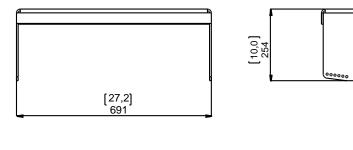

DP1153/Rev03 - DI

# **Fixed Bumper**







## **Contents:**



Weight: 14.5 kg / 32 lb



- Read this document before using.
- Keep this document.Observe all warnings and cautions.

#### **Dimensions:**



### Angles:





#### Assembly:

- 1) Remove the 4 Torx Screws holding connector plate, and replace with CPLA.
- 2) Insert BUMPER (adjust the angle), CPLA (and/or LSI-CPLA), and tighten.



#### Warning:

- Use only provided screws (thread lock coated or use Loctite 243).
- > Be sure that the mounting location and fastener can bear at least 4 times the weight of the of all installed cabinets, auxiliary equipment and cables.
- NEXO cannot accept responsibility for accidents caused by any factor other than defects in this product itself.
- Please check the web site <u>www.nexo-sa.com</u> for the latest update.



<sup>-</sup> Observe all warnings and cautions.