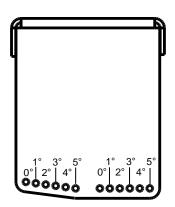

DP1153/Rev03 - DI

# **Fixed Bumper**







## **Contents:**



Weight: 14.5 kg / 32 lb



- Read this document before using.
- Keep this document.Observe all warnings and cautions.

#### **Dimensions:**



### Angles:





#### Assembly:

- 1) Remove the 4 Torx Screws holding connector plate, and replace with CPLA.
- 2) Insert BUMPER (adjust the angle), CPLA (and/or LSI-CPLA), and tighten.



#### Warning:

- Use only provided screws (thread lock coated or use Loctite 243).
- > Be sure that the mounting location and fastener can bear at least 4 times the weight of the of all installed cabinets, auxiliary equipment and cables.
- NEXO cannot accept responsibility for accidents caused by any factor other than defects in this product itself.
- Please check the web site <u>www.nexo-sa.com</u> for the latest update.



<sup>-</sup> Observe all warnings and cautions.