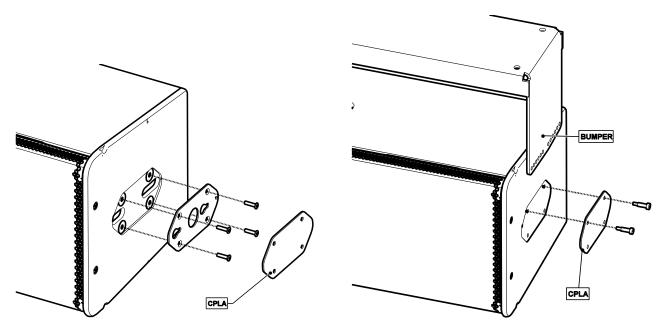

#### Assembly:

- 1) Remove the 4 Torx Screws holding connector plate, and replace with CPLA.
- 2) Insert BUMPER (adjust the angle), CPLA (and/or LSI-CPLA), and tighten.