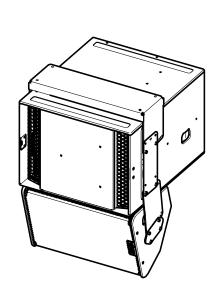

#### Assembly:

- 1) Remove the 4 Torx Screws holding connector plate, and replace with CPLA.
- 2) Insert BUMPER (adjust the angle), CPLA (and/or LSI-CPLA), and tighten.