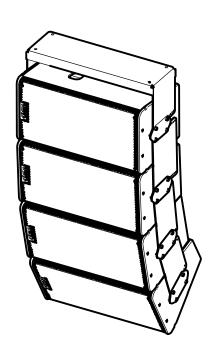

#### Assembly:

- 1) Remove the 4 Torx Screws holding connector plate, and replace with CPLA.
- 2) Insert BUMPER (adjust the angle), CPLA (and/or LSI-CPLA), and tighten.