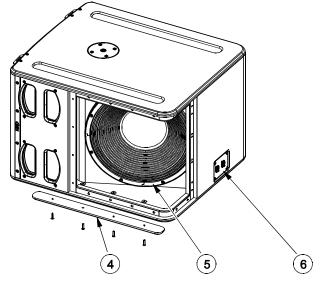

## MAINTENANCE

Place 8 screws.

Tightening torque: 3.0 Nm (Thread Locker: Loctite 242)

Follow the sequence below to tight the screw.Place and tight the 12 others screws.

Spare parts

| MARK | QUANTITY | REFERENCE       | DESIGNATION                                           |
|------|----------|-----------------|-------------------------------------------------------|
| 1    | 1        | 05DOUILM20N     | Connector Plate M20 Black (with fasteners)            |
|      | 1        | 05DOUILM20W     | Connector Plate M20 White (with fasteners)            |
| 2    | 1        | 05L15UA         | Complete grille Black (with fasteners)                |
|      | 1        | 05L15UA-PW      | Complete grille White (with fasteners)                |
| 3    | 4        | 05AMPLAVER02    | Wheelboard attachment Black (with fasteners)          |
|      | 4        | 05AMPLAVER02-PW | Wheelboard attachment White (with fasteners)          |
| 4    | 2        | 05PATIN01       | Rubber Skid Black (with fasteners)                    |
|      | 2        | 05PATIN01-PW    | Rubber Skid White (with fasteners)                    |
| 5    | 1        | 05HPB15-4       | 15" Driver (with fasteners)                           |
|      | 1        | 05HPB15-4R/K    | Recone kit (with fasteners)                           |
| 6    | 1        | 05CNX01         | Connection plate Black without lexan (with fasteners) |
|      | 1        | 05CNX01-PW      | Connection plate White without lexan (with fasteners) |
| 6a   | 1        | 05LEXCNX-L15    | Lexan CNX L15 Black                                   |
|      | 1        | 05LEXCNX-L15PW  | Lexan CNX L15 White                                   |
| 6b   | 2        | 05CNXNL4MDV-1   | Speakon NL4 MDV1                                      |