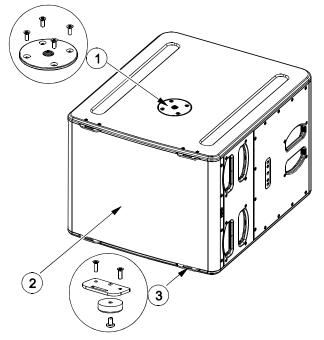

## MAINTENANCE

Place 8 screws.

Tightening torque: 3.0 Nm (Thread Locker: Loctite 242)

Follow the sequence below to tight the screw.Place and tight the 12 others screws.

Spare parts

| MARK | QUANTITY | REFERENCE       | DESIGNATION                                           |
|------|----------|-----------------|-------------------------------------------------------|
| 1    | 1        | 05DOUILM20N     | Connector Plate M20 Black (with fasteners)            |
|      | 1        | 05DOUILM20W     | Connector Plate M20 White (with fasteners)            |
| 2    | 1        | 05L15UA         | Complete grille Black (with fasteners)                |
|      | 1        | 05L15UA-PW      | Complete grille White (with fasteners)                |
| 3    | 4        | 05AMPLAVER02    | Wheelboard attachment Black (with fasteners)          |
|      | 4        | 05AMPLAVER02-PW | Wheelboard attachment White (with fasteners)          |
| 4    | 2        | 05PATIN01       | Rubber Skid Black (with fasteners)                    |
|      | 2        | 05PATIN01-PW    | Rubber Skid White (with fasteners)                    |
| 5    | 1        | 05HPB15-4       | 15" Driver (with fasteners)                           |
|      | 1        | 05HPB15-4R/K    | Recone kit (with fasteners)                           |
| 6    | 1        | 05CNX01         | Connection plate Black without lexan (with fasteners) |
|      | 1        | 05CNX01-PW      | Connection plate White without lexan (with fasteners) |
| 6a   | 1        | 05LEXCNX-L15    | Lexan CNX L15 Black                                   |
|      | 1        | 05LEXCNX-L15PW  | Lexan CNX L15 White                                   |
| 6b   | 2        | 05CNXNL4MDV-1   | Speakon NL4 MDV1                                      |