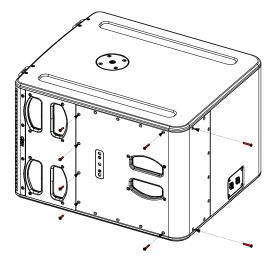

## MAINTENANCE

Place 8 screws.

Tightening torque: 3.0 Nm (Thread Locker: Loctite 242)

Follow the sequence below to tight the screw.Place and tight the 12 others screws.

Spare parts

| MARK | QUANTITY | REFERENCE       | DESIGNATION                                           |
|------|----------|-----------------|-------------------------------------------------------|
| 1    | 1        | 05DOUILM20N     | Connector Plate M20 Black (with fasteners)            |
|      | 1        | 05DOUILM20W     | Connector Plate M20 White (with fasteners)            |
| 2    | 1        | 05L15UA         | Complete grille Black (with fasteners)                |
|      | 1        | 05L15UA-PW      | Complete grille White (with fasteners)                |
| 3    | 4        | 05AMPLAVER02    | Wheelboard attachment Black (with fasteners)          |
|      | 4        | 05AMPLAVER02-PW | Wheelboard attachment White (with fasteners)          |
| 4    | 2        | 05PATIN01       | Rubber Skid Black (with fasteners)                    |
|      | 2        | 05PATIN01-PW    | Rubber Skid White (with fasteners)                    |
| 5    | 1        | 05HPB15-4       | 15" Driver (with fasteners)                           |
|      | 1        | 05HPB15-4R/K    | Recone kit (with fasteners)                           |
| 6    | 1        | 05CNX01         | Connection plate Black without lexan (with fasteners) |
|      | 1        | 05CNX01-PW      | Connection plate White without lexan (with fasteners) |
| 6a   | 1        | 05LEXCNX-L15    | Lexan CNX L15 Black                                   |
|      | 1        | 05LEXCNX-L15PW  | Lexan CNX L15 White                                   |
| 6b   | 2        | 05CNXNL4MDV-1   | Speakon NL4 MDV1                                      |