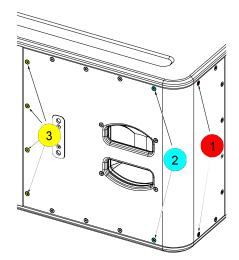

## MAINTENANCE

Place 8 screws.

Tightening torque: 3.0 Nm (Thread Locker: Loctite 242)

Follow the sequence below to tight the screw.Place and tight the 12 others screws.

Spare parts

| MARK | QUANTITY | REFERENCE       | DESIGNATION                                           |
|------|----------|-----------------|-------------------------------------------------------|
| 1    | 1        | 05DOUILM20N     | Connector Plate M20 Black (with fasteners)            |
|      | 1        | 05DOUILM20W     | Connector Plate M20 White (with fasteners)            |
| 2    | 1        | 05L15UA         | Complete grille Black (with fasteners)                |
|      | 1        | 05L15UA-PW      | Complete grille White (with fasteners)                |
| 3    | 4        | 05AMPLAVER02    | Wheelboard attachment Black (with fasteners)          |
|      | 4        | 05AMPLAVER02-PW | Wheelboard attachment White (with fasteners)          |
| 4    | 2        | 05PATIN01       | Rubber Skid Black (with fasteners)                    |
|      | 2        | 05PATIN01-PW    | Rubber Skid White (with fasteners)                    |
| 5    | 1        | 05HPB15-4       | 15" Driver (with fasteners)                           |
|      | 1        | 05HPB15-4R/K    | Recone kit (with fasteners)                           |
| 6    | 1        | 05CNX01         | Connection plate Black without lexan (with fasteners) |
|      | 1        | 05CNX01-PW      | Connection plate White without lexan (with fasteners) |
| 6a   | 1        | 05LEXCNX-L15    | Lexan CNX L15 Black                                   |
|      | 1        | 05LEXCNX-L15PW  | Lexan CNX L15 White                                   |
| 6b   | 2        | 05CNXNL4MDV-1   | Speakon NL4 MDV1                                      |