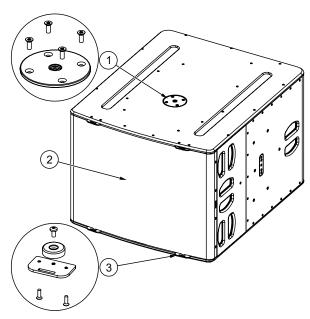

## **MAINTENANCE**

Place 6 screws.

Tightening torque: 3.0 Nm (Thread Locker: Loctite 242)

Follow the sequence below to tight the screw.Place and tight the 12 others screws.