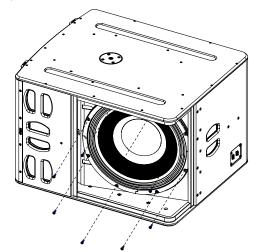

## **MAINTENANCE**

Place 6 screws.

Tightening torque: 3.0 Nm (Thread Locker: Loctite 242)

Follow the sequence below to tight the screw.Place and tight the 12 others screws.