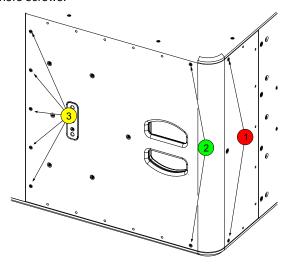

## Spare parts

| MARK | QUANTITY | REFERENCE       | DESIGNATION                                           |
|------|----------|-----------------|-------------------------------------------------------|
| 1    | 1        | 05DOUILM20N     | Connector Plate M20 Black (with fasteners)            |
|      | 1        | 05DOUILM20W     | Connector Plate M20 White (with fasteners)            |
| 2    | 1        | 05L20UA         | Complete grille Black (with fasteners)                |
|      | 1        | 05L20UA-PW      | Complete grille White (with fasteners)                |
| 3    | 4        | 05AMPLAVER02    | Wheelboard attachment Black (with fasteners)          |
|      | 4        | 05AMPLAVER02-PW | Wheelboard attachment White (with fasteners)          |
| 4    | 2        | 05PATIN01       | Rubber Skid Black (with fasteners)                    |
|      | 2        | 05PATIN01-PW    | Rubber Skid White (with fasteners)                    |
| 5    | 1        | 05HPB20-4       | HP 20" BASS NEODYNIUM 4 Ohms QUAD 4.5" VOICE COIL     |
|      | 1        | 05HPB20-4R/K    | HPB20-4 RECONE KIT                                    |
| 6    | 1        | 05CNX02         | Connection plate Black without lexan (with fasteners) |
|      | 1        | 05CNX02-PW      | Connection plate White without lexan (with fasteners) |
| 6a   | 1        | 05LEXCNX-L20    | Lexan CNX L20 Black                                   |
|      | 1        | 05LEXCNX-L20PW  | Lexan CNX L20 White                                   |
| 6b   | 2        | 05CNXNL4MDV-1   | Speakon NL4 MDV1                                      |