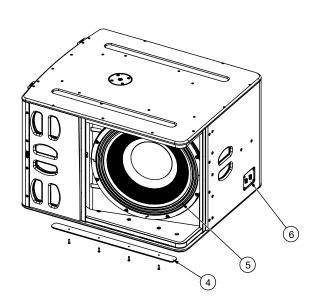

## Spare parts

| MARK | QUANTITY | REFERENCE       | DESIGNATION                                           |
|------|----------|-----------------|-------------------------------------------------------|
| 1    | 1        | 05DOUILM20N     | Connector Plate M20 Black (with fasteners)            |
|      | 1        | 05DOUILM20W     | Connector Plate M20 White (with fasteners)            |
| 2    | 1        | 05L20UA         | Complete grille Black (with fasteners)                |
|      | 1        | 05L20UA-PW      | Complete grille White (with fasteners)                |
| 3    | 4        | 05AMPLAVER02    | Wheelboard attachment Black (with fasteners)          |
|      | 4        | 05AMPLAVER02-PW | Wheelboard attachment White (with fasteners)          |
| 4    | 2        | 05PATIN01       | Rubber Skid Black (with fasteners)                    |
|      | 2        | 05PATIN01-PW    | Rubber Skid White (with fasteners)                    |
| 5    | 1        | 05HPB20-4       | HP 20" BASS NEODYNIUM 4 Ohms QUAD 4.5" VOICE COIL     |
|      | 1        | 05HPB20-4R/K    | HPB20-4 RECONE KIT                                    |
| 6    | 1        | 05CNX02         | Connection plate Black without lexan (with fasteners) |
|      | 1        | 05CNX02-PW      | Connection plate White without lexan (with fasteners) |
| 6a   | 1        | 05LEXCNX-L20    | Lexan CNX L20 Black                                   |
|      | 1        | 05LEXCNX-L20PW  | Lexan CNX L20 White                                   |
| 6b   | 2        | 05CNXNL4MDV-1   | Speakon NL4 MDV1                                      |