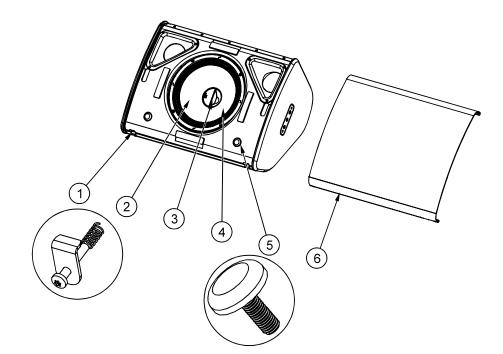

## Spare parts

| MARK | QUANTITY | REFERENCE       | DESIGNATION                                   |
|------|----------|-----------------|-----------------------------------------------|
| 1    | 2        | 05GRIDFIX1      | Grid Hook Black                               |
|      | 2        | 05GRIDFIX1-PW   | Grid Hook White                               |
| 2    | 1        | 05HPC10         | P10 driver complete (with screws)             |
|      | 1        | 05HPC10R/K      | Recone Kit 10" (with screws)                  |
| 3    | 1        | 05PAV10-100-100 | HORN 100°-100°                                |
|      | 1        | 04PNT-P1011060  | HORN 110°-60°                                 |
| 4    | 1        | 05NHP10R/K      | HF diaphragm (with screws)                    |
| 5    | 2        | 05RUBGRD01      | Plastic Pad Black                             |
|      | 2        | 05RUBGRD01-PW   | Plastic Pad White                             |
| 6    | 1        | 05P10UA-I       | Complete grille Instal Black (with fasteners) |
|      | 1        | 05P10UA-IPW     | Complete grille Instal White (with fasteners) |