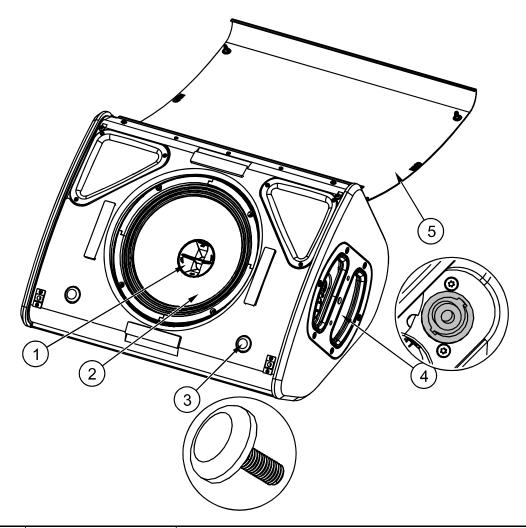

## Spare parts

| MARK | QUANTITY | REFERENCE         | DESIGNATION                                    |
|------|----------|-------------------|------------------------------------------------|
| 1    | 1        | 05PAVB10-100-100  | HORN 100°-100°                                 |
|      | 1        | 04PNT-P10FLG11060 | HORN 110°-60°                                  |
| 2    | 1        | 05HPC10           | P10 driver complete (with screws)              |
|      | 1        | 05HPC10R/K        | Recone Kit 10" (with screws)                   |
|      | 1        | 05NHP10R/K        | HF diaphragm (with screws)                     |
| 3    | 2        | 05RUBGRD01        | Plastic Pad Black                              |
|      | 2        | 05RUBGRD01-PW     | Plastic Pad White                              |
| 4    | 2        | 05SPK01           | Speakon NL4 complete (with screws)             |
| 5    | 1        | 05P10UA           | Complete grille Touring Black (with fasteners) |
|      | 1        | 05P10UA-PW        | Complete grille Touring White (with fasteners) |
|      | 1        | 05P10UA-I         | Complete grille Instal Black (with fasteners)  |
|      | 1        | 05P10UA-IPW       | Complete grille Instal White (with fasteners)  |