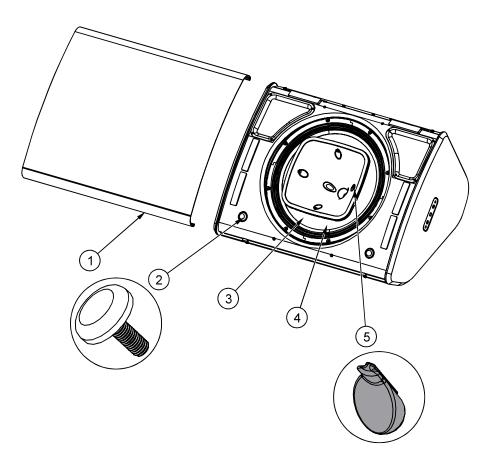

| MARK | QUANTITY | REFERENCE     | DESIGNATION                                   |
|------|----------|---------------|-----------------------------------------------|
| 1    | 1        | 05P15UA-I     | Complete grille Instal Black (with fasteners) |
|      | 1        | 05P15UA-IPW   | Complete grille Instal White (with fasteners) |
| 2    | 2        | 05RUBGRD01    | Plastic Pad Black                             |
|      | 2        | 05RUBGRD01-PW | Plastic Pad White                             |
| 3    | 1        | 05HPC15       | P15 driver complete (with screws)             |
|      | 1        | 05HPC15R/K    | Recone Kit 15" (with screws)                  |
| 4    | 1        | 05NHP15R/K    | HF diaphragm (with screws)                    |
| 5    | 4        | 05CAPB01      | HF cap black                                  |
|      | 4        | 05CAPB01-PW   | HF cap White                                  |