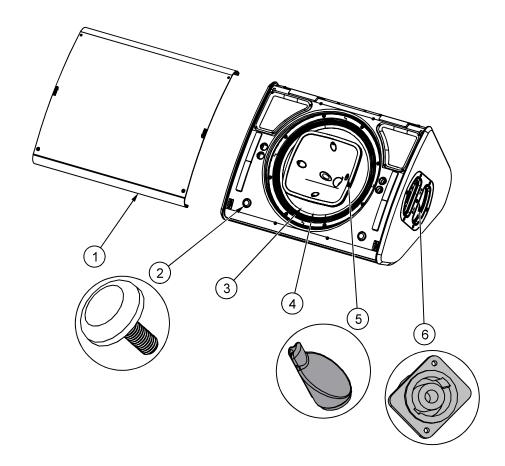

## Spare parts

| MARK | QUANTITY | REFERENCE     | DESIGNATION                                    |
|------|----------|---------------|------------------------------------------------|
| 1    | 1        | 05P15UA       | Complete grille Touring Black (with fasteners) |
|      | 1        | 05P15UA-PW    | Complete grille Touring White (with fasteners) |
|      | 1        | 05P15UA-I     | Complete grille Instal Black (with fasteners)  |
|      | 1        | 05P15UA-IPW   | Complete grille Instal White (with fasteners)  |
| 2    | 2        | 05RUBGRD01    | Plastic Pad Black                              |
|      | 2        | 05RUBGRD01-PW | Plastic Pad White                              |
| 3    | 1        | 05HPC15       | P15 driver complete (with screws)              |
|      | 1        | 05HPC15R/K    | Recone Kit 15" (with screws)                   |
| 4    | 1        | 05NHP15R/K    | HF diaphragm (with screws)                     |
| 5    | 4        | 05CAPB01      | HF cap black                                   |
|      | 4        | 05CAPB01-PW   | HF cap White                                   |
| 6    | 2        | 05SPK01       | Speakon NL4 complete (with screws)             |