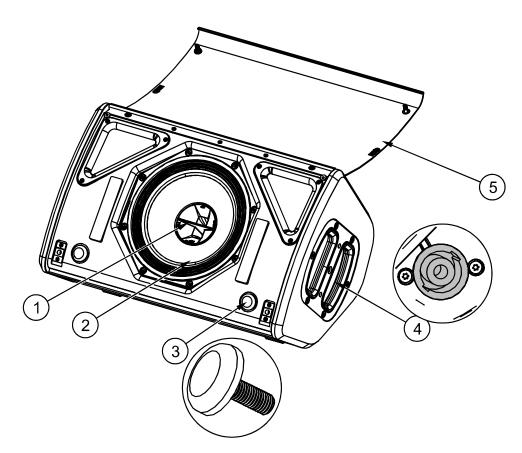

| MARK | QUANTITY | REFERENCE      | DESIGNATION                                    |
|------|----------|----------------|------------------------------------------------|
| 1    | 1        | 05PAV8-100-100 | HORN 100°-100°                                 |
|      |          | 04PNT-P811060  | HORN 110°-60°                                  |
| 2    | 1        | 05HPC8         | P8 driver complete (with screws)               |
|      | 1        | 05HPC8R/K      | Recone Kit 8" (with screws)                    |
|      | 1        | 05NHP8R/K      | HF diaphragm P8 (with screws)                  |
| 3    | 2        | 05RUBGRD01     | Plastic Pad Black                              |
|      | 2        | 05RUBGRD01-PW  | Plastic Pad White                              |
| 4    | 2        | 05SPK01        | Speakon NL4 complete (with screws)             |
| 5    | 1        | 05P8UA-PW      | Complete grille Touring White (with fasteners) |
|      | 1        | 05P8UA         | Complete grille Touring Black (with fasteners) |
|      | 1        | 05P8UA-I       | Complete grille Instal Black (with fasteners)  |
|      | 1        | 05P8UA-IPW     | Complete grille Instal White (with fasteners)  |