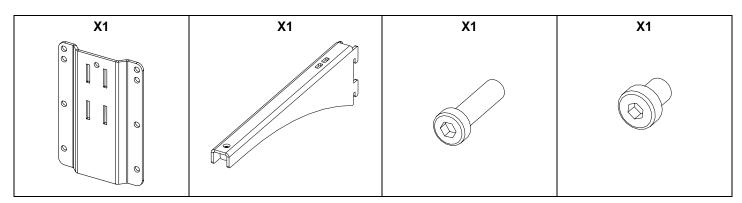

# **PNI-WM380**

DP3980 - 01 - DI



# Wallmount for P15





### **Contents:**



## Weight: 2.2 kg / 4.9 lb



- Read this document before using.

Keep this document.Observe all warnings and cautions.



**Dimensions:** 



#### Please, select screws and mounting location supporting 4 times the system weight. Mount the wall plate.



#### With HBRK or VBRK:





- NEXO cannot accept responsibility for accidents caused by any factor other than defects in this product itself.
- Please check the web site <u>nexo-sa.com</u> for the latest update.



- Read this document before using.
- Keep this document.
- Observe all warnings and cautions.