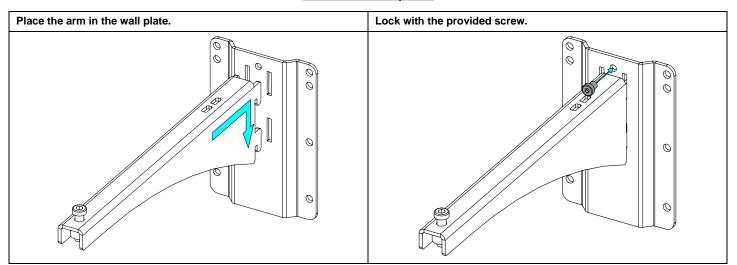

#### Please, select screws and mounting location supporting 4 times the system weight. Mount the wall plate.