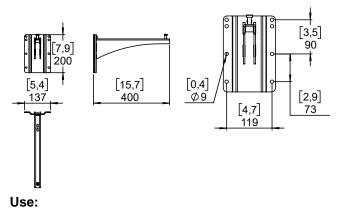

## Weight: 2.2 kg / 4.9 lb

- Read this document before using.

Keep this document.Observe all warnings and cautions.

**Dimensions:** 