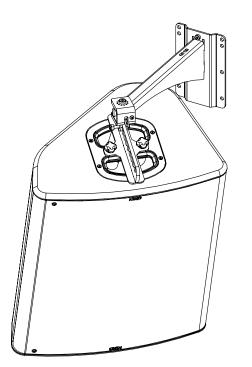

# Wallmount for P15

#### Please, select screws and mounting location supporting 4 times the system weight. Mount the wall plate.