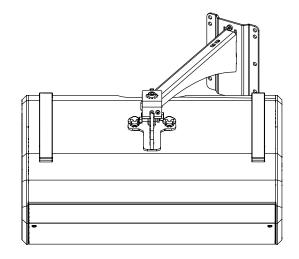

# Wallmount for P15

#### Please, select screws and mounting location supporting 4 times the system weight. Mount the wall plate.